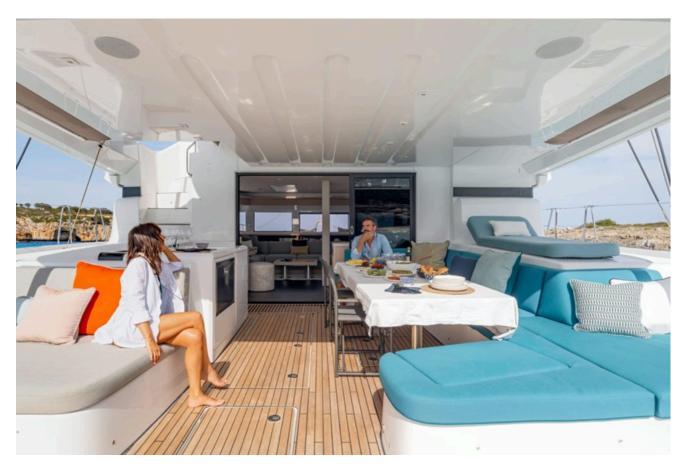

### Interior

# Key Features

- Amazingly comfortable forward cockpit with sofas and loungers
- Spacious and clever flybridge with a dining area and a bar
- Exceptional luminosity throughout the interior
- Distinguished balance between Luxury and Comfort