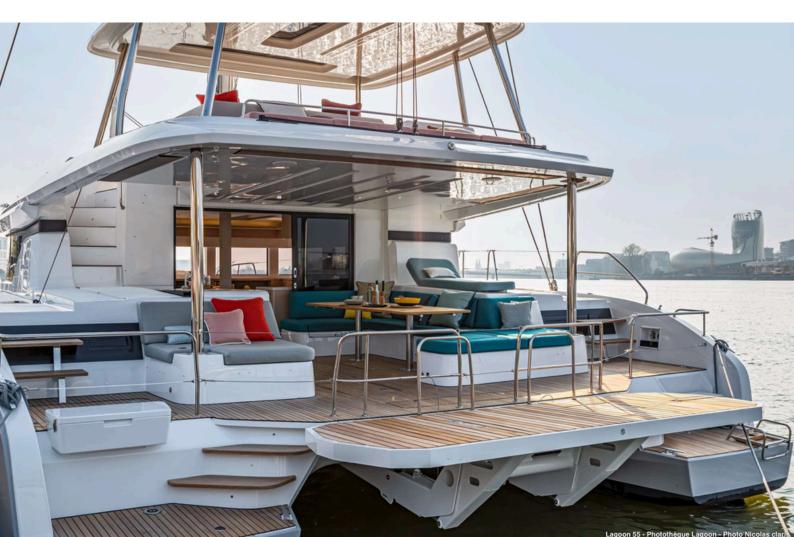

### Exterior

# Key Features

- Amazingly comfortable forward cockpit with sofas and loungers
- Spacious and clever flybridge with a dining area and a bar
- Exceptional luminosity throughout the interior
- Distinguished balance between Luxury and Comfort