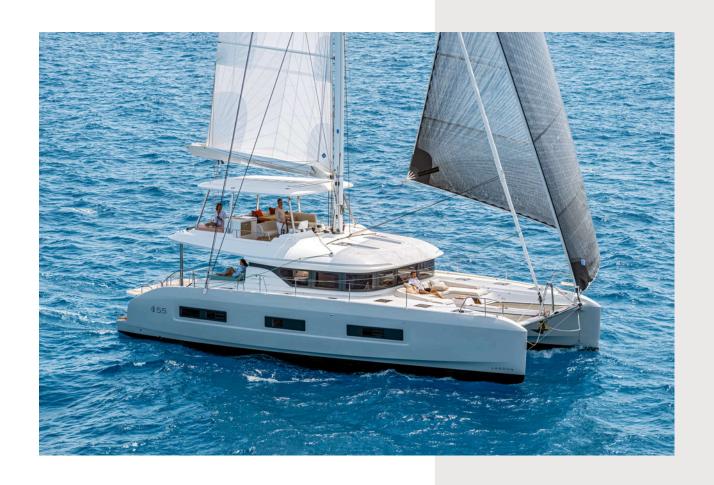

#### ABOUT ESPERANCE

ESPERANCE is a luxurious 55 ft. catamaran built by Lagoon. A model created by passionate designers for sea lovers searching for freedom. ESPERANCE features 5 cabins and accommodates 10 guests. A vessel with nothing left to chance, Lagoon has designed it in all its smallest details. You can enjoy a gentle lifestyle on board of ESPERANCE, far from the constraints of daily life

## Specifications

Length: 16.56 m / 55 ft.

Beam: 9 m

Draft: 1.55 m

Year Built: 2023

Builder: Lagoon

Cabins: 5 VIP, en-suite & A/C

Guests: up to 10