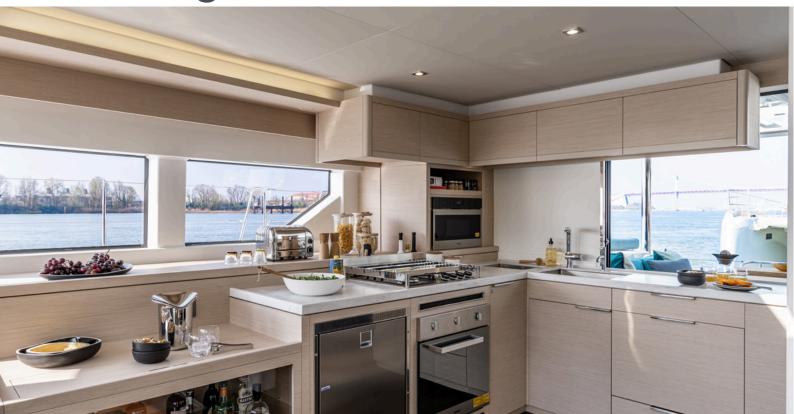

#### ABOUT ESPERANCE

ESPERANCE is a luxurious 55 ft. catamaran built by Lagoon. A model created by passionate designers for sea lovers searching for freedom. ESPERANCE features 5 cabins and accommodates 10 guests. A vessel with nothing left to chance, Lagoon has designed it in all its smallest details. You can enjoy a gentle lifestyle on board of ESPERANCE, far from the constraints of daily life

### Interior