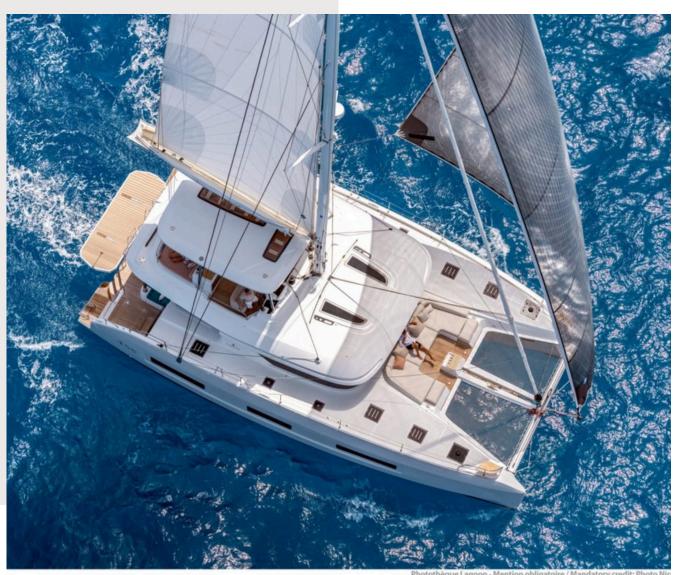

#### ABOUT ESPERANCE

ESPERANCE is a luxurious 55 ft. catamaran built by Lagoon. A model created by passionate designers for sea lovers searching for freedom. ESPERANCE features 5 cabins and accommodates 10 guests. A vessel with nothing left to chance, Lagoon has designed it in all its smallest details. You can enjoy a gentle lifestyle on board of ESPERANCE, far from the constraints of daily life

### Exterior

# Key Features

- Amazingly comfortable forward cockpit with sofas and loungers
- Spacious and clever flybridge with a dining area and a bar
- Exceptional luminosity throughout the interior
- Distinguished balance between Luxury and Comfort