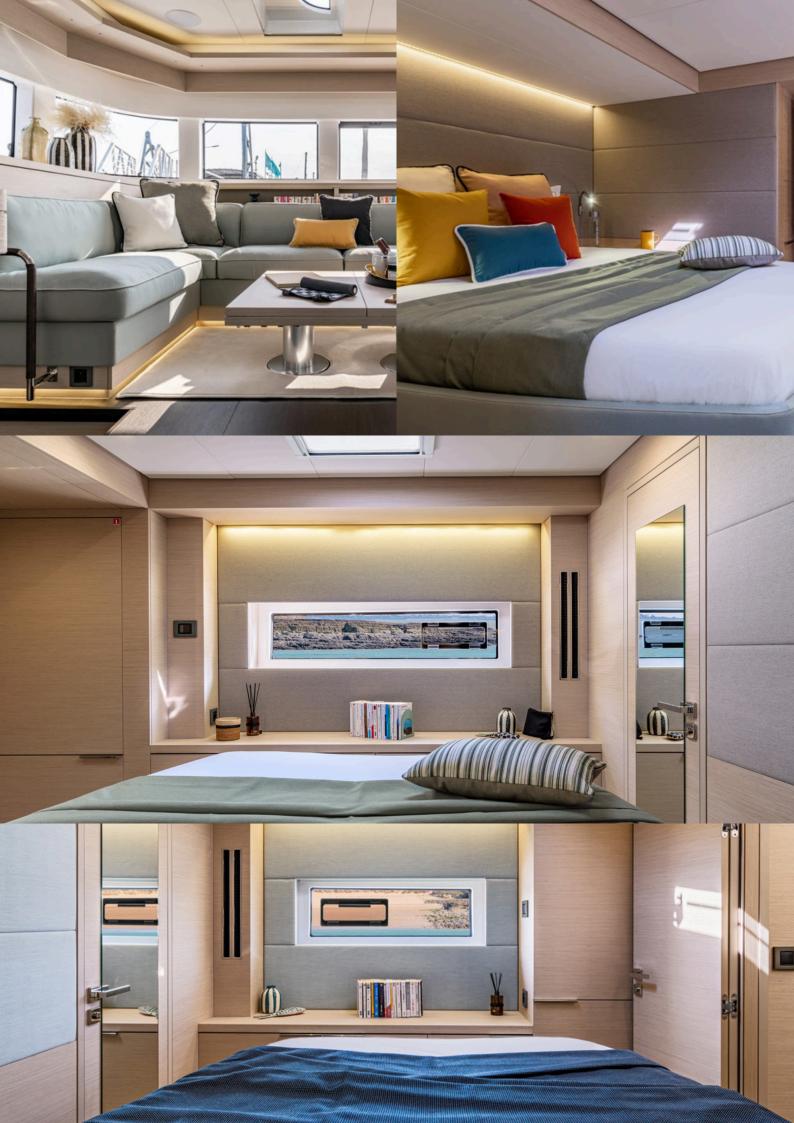

### Interior

## Specifications

Length: 16.56 m / 55 ft.

Beam: 9 m

Draft: 1.55 m

Year Built: 2023

Builder: Lagoon

Cabins: 5 VIP, en-suite & A/C

Guests: up to 10

# Key Features

- Amazingly comfortable forward cockpit with sofas and loungers
- Spacious and clever flybridge with a dining area and a bar
- Exceptional luminosity throughout the interior
- Distinguished balance between Luxury and Comfort