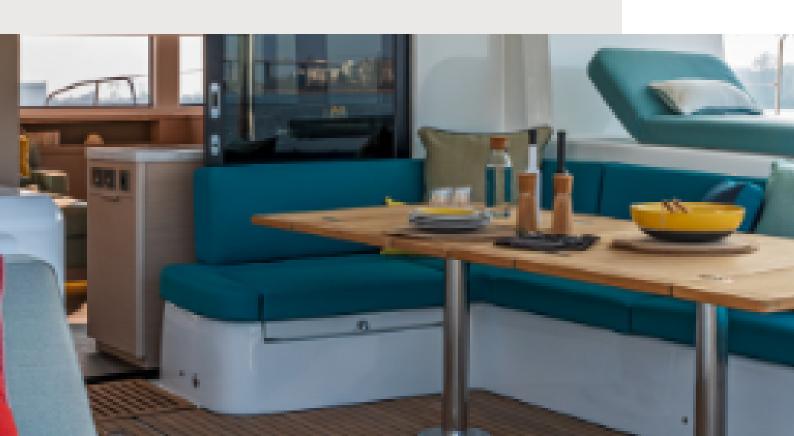

### Exterior

# Key Features

- Amazingly comfortable forward cockpit with sofas and loungers
- Spacious and clever flybridge with a dining area and a bar
- Exceptional luminosity throughout the interior
- Distinguished balance between Luxury and Comfort