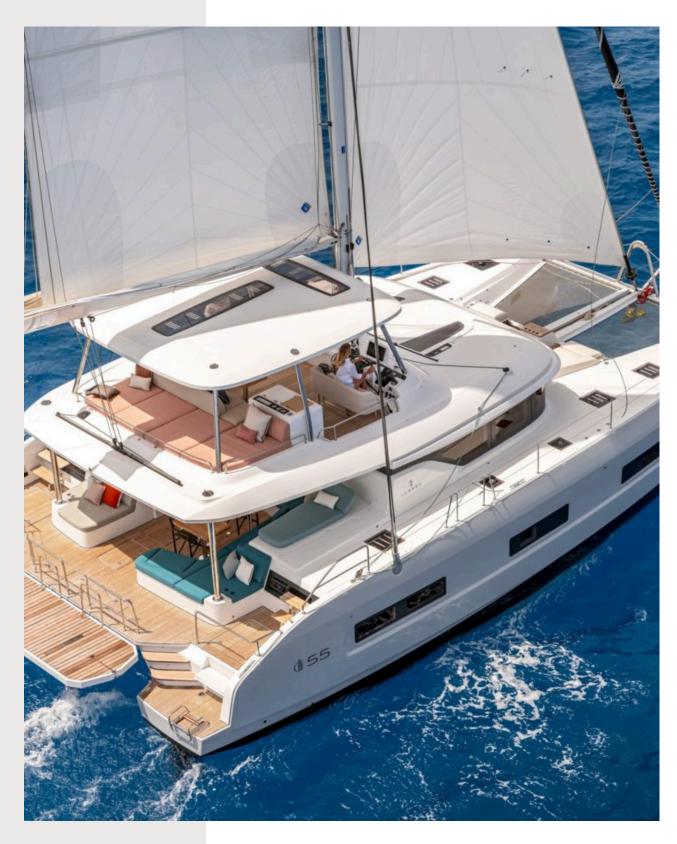

#### ABOUT ESPERANCE

ESPERANCE is a luxurious 55 ft. catamaran built by Lagoon. A model created by passionate designers for sea lovers searching for freedom. ESPERANCE features 5 cabins and accommodates 10 guests. A vessel with nothing left to chance, Lagoon has designed it in all its smallest details. You can enjoy a gentle lifestyle on board of ESPERANCE, far from the constraints of daily life

### Exterior

# Key Features

- Amazingly comfortable forward cockpit with sofas and loungers
- Spacious and clever flybridge with a dining area and a bar
- Exceptional luminosity throughout the interior
- Distinguished balance between Luxury and Comfort