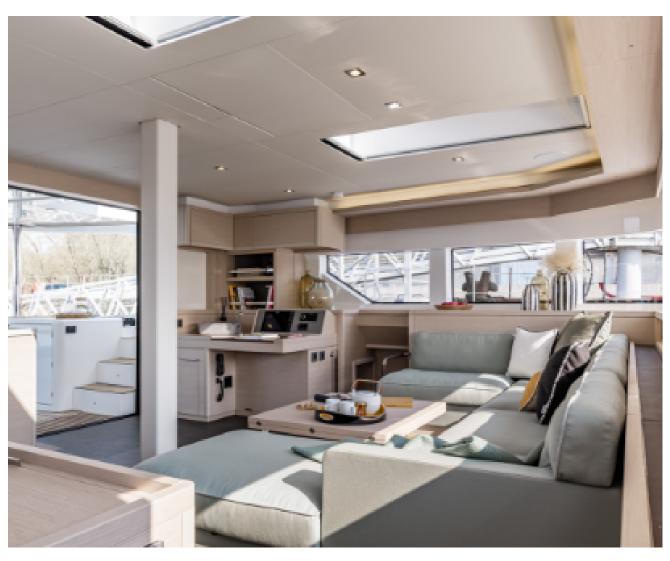

### Interior

# Key Features

- Amazingly comfortable forward cockpit with sofas and loungers
- Spacious and clever flybridge with a dining area and a bar
- Exceptional luminosity throughout the interior
- Distinguished balance between Luxury and Comfort