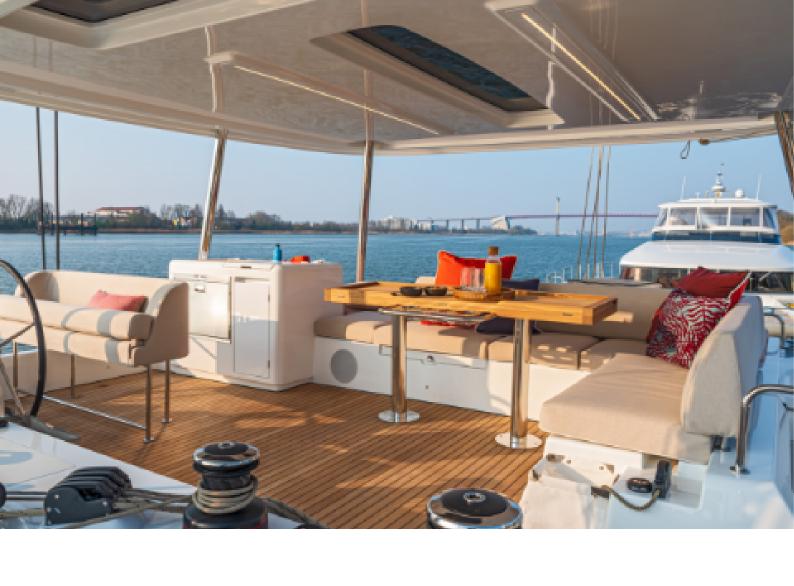

### Exterior

# Key Features

- Amazingly comfortable forward cockpit with sofas and loungers
- Spacious and clever flybridge with a dining area and a bar
- Exceptional luminosity throughout the interior
- Distinguished balance between Luxury and Comfort