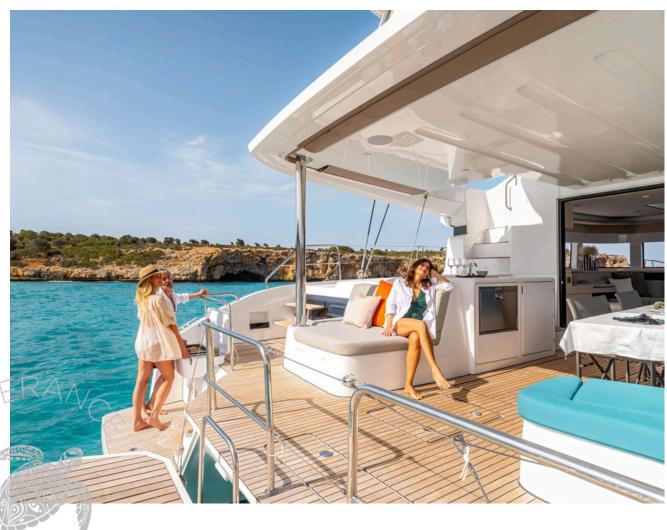

### Interior

# Key Features

- Amazingly comfortable forward cockpit with sofas and loungers
- Spacious and clever flybridge with a dining area and a bar
- Exceptional luminosity throughout the interior
- Distinguished balance between Luxury and Comfort