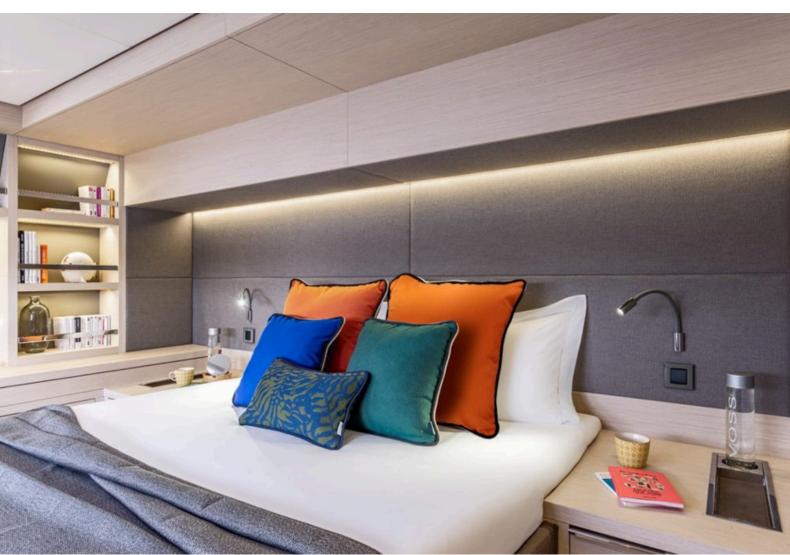

### Interior

## Specifications

Length: 16.56 m / 55 ft.

Beam: 9 m

Draft: 1.55 m

Year Built: 2023

Builder: Lagoon

Cabins: 5 VIP, en-suite & A/C

Guests: up to 10