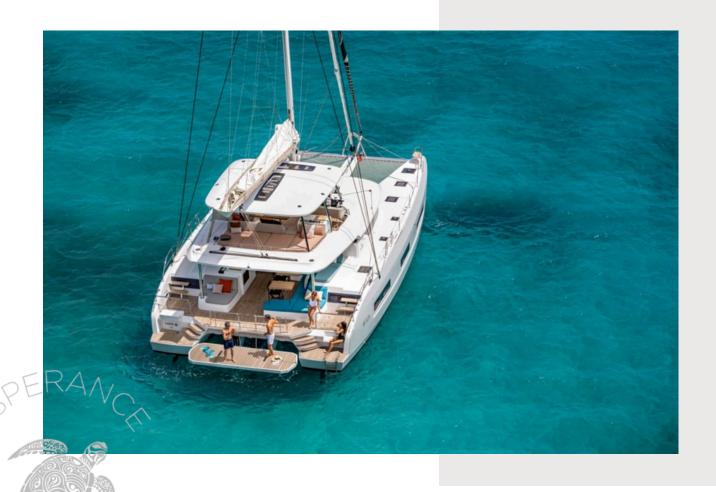

### Exterior

#### ABOUT ESPERANCE

ESPERANCE is a luxurious 55 ft. catamaran built by Lagoon. A model created by passionate designers for sea lovers searching for freedom. ESPERANCE features 5 cabins and accommodates 10 guests. A vessel with nothing left to chance, Lagoon has designed it in all its smallest details. You can enjoy a gentle lifestyle on board of ESPERANCE, far from the constraints of daily life