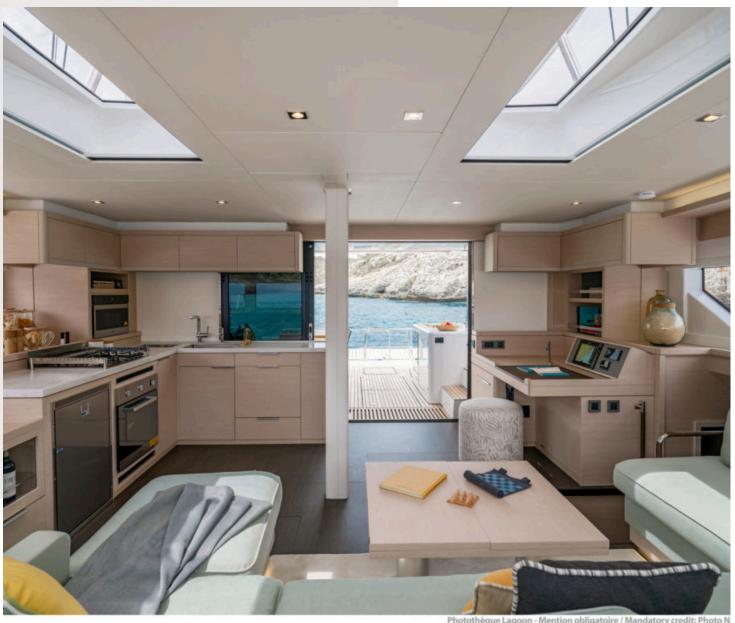

### Interior

# Key Features

- Amazingly comfortable forward cockpit with sofas and loungers
- Spacious and clever flybridge with a dining area and a bar
- Exceptional luminosity throughout the interior
- Distinguished balance between Luxury and Comfort