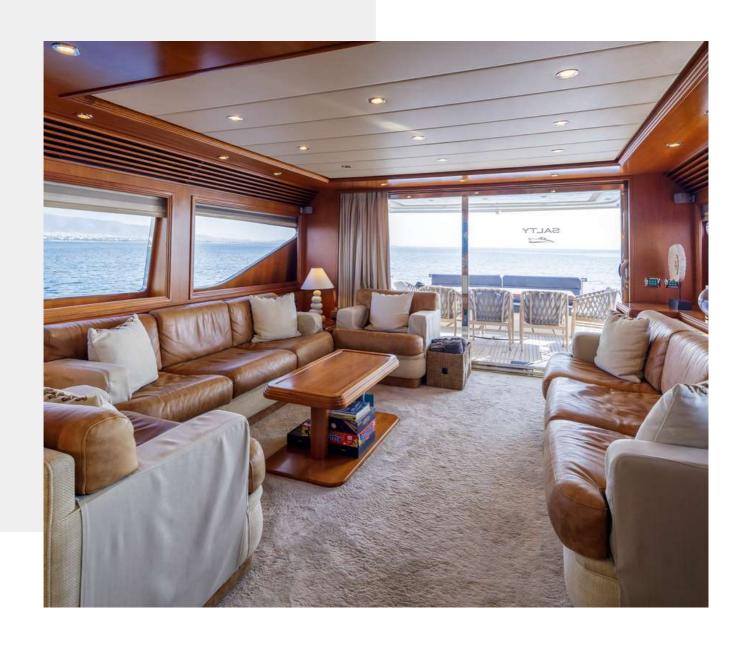

## ABOUT SALTY

Salty is a luxurious 24m motor yacht built in 2011 and totally refitted in 2019. She features a cozy and comfortable lounge and dining area. She can accommodate up to 10 Guests in her four spacious and elegant cabins, all with en-suite facilities. Her powerful diesel engines of 1670hp each will travel you safely and comfortably with a cruising speed of 22 kn. The experienced, friendly and dedicated crew of 4 will welcome you on-board. She has a modern main saloon with beautiful cream soft and wooden furnishings. Luxury yacht Salty offers plenty of space on deck for a variety of outdoor activities, comfortable outdoor dining area for alfresco drinks and dining, while the sun deck offers a seating area and ample sun pads where you can soak up the sun and relax with a refreshing drink.

## Interior