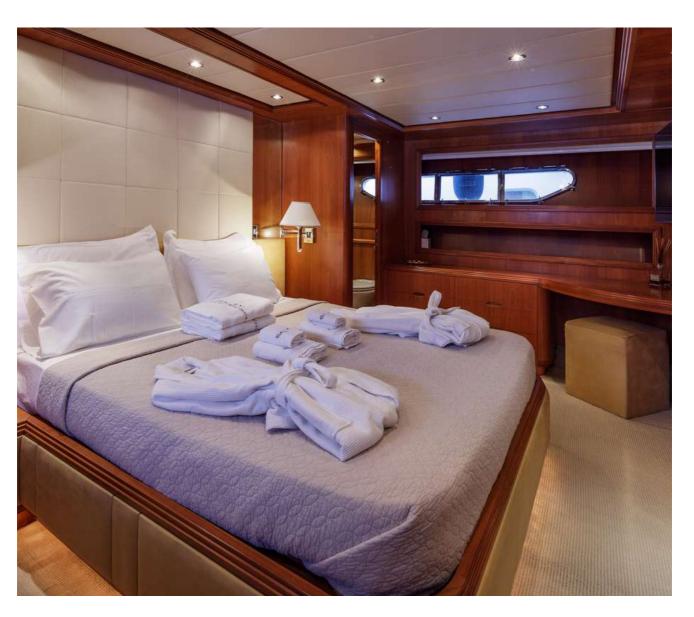

## ABOUT SALTY

Salty is a luxurious 24m motor yacht built in 2011 and totally refitted in 2019. She features a cozy and comfortable lounge and dining area. She can accommodate up to 10 Guests in her four spacious and elegant cabins, all with en-suite facilities. Her powerful diesel engines of 1670hp each will travel you safely and comfortably with a cruising speed of 22 kn. The experienced, friendly and dedicated crew of 4 will welcome you on-board. She has a modern main saloon with beautiful cream soft and wooden furnishings. Luxury yacht Salty offers plenty of space on deck for a variety of outdoor activities, comfortable outdoor dining area for alfresco drinks and dining, while the sun deck offers a seating area and ample sun pads where you can soak up the sun and relax with a refreshing drink.

## Interior