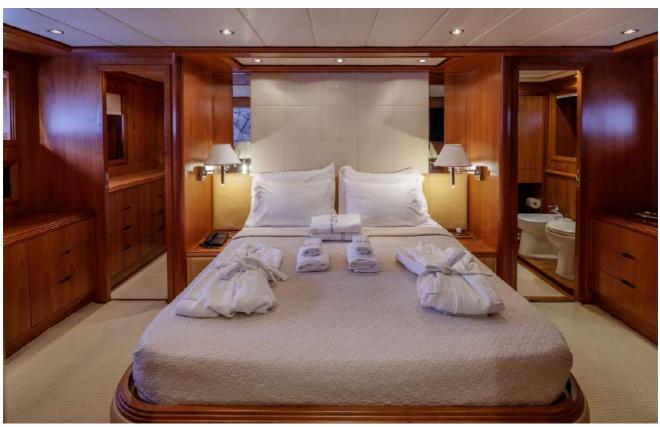

## ABOUT SALTY

Salty is a luxurious 24m motor yacht built in 2011 and totally refitted in 2019. She features a cozy and comfortable lounge and dining area. She can accommodate up to 10 Guests in her four spacious and elegant cabins, all with en-suite facilities. Her powerful diesel engines of 1670hp each will travel you safely and comfortably with a cruising speed of 22 kn. The experienced, friendly and dedicated crew of 4 will welcome you on-board. She has a modern main saloon with beautiful cream soft and wooden furnishings. Luxury yacht Salty offers plenty of space on deck for a variety of outdoor activities, comfortable outdoor dining area for alfresco drinks and dining, while the sun deck offers a seating area and ample sun pads where you can soak up the sun and relax with a refreshing drink.

## Interior