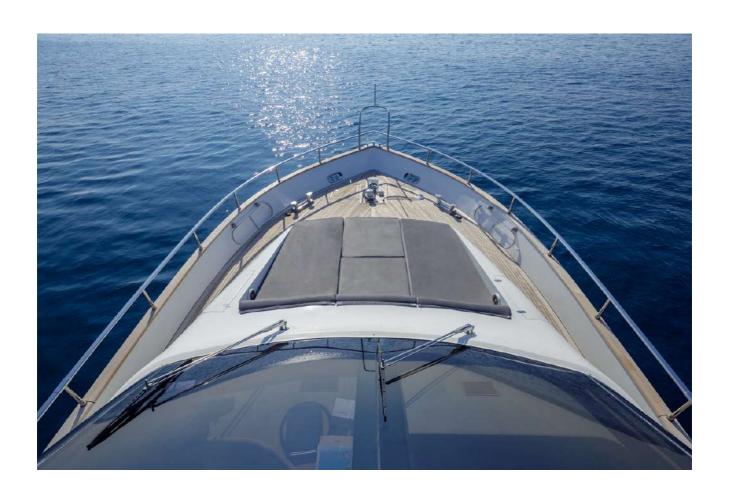

## ABOUT SALTY

Salty is a luxurious 24m motor yacht built in 2011 and totally refitted in 2019. She features a cozy and comfortable lounge and dining area. She can accommodate up to 10 Guests in her four spacious and elegant cabins, all with en-suite facilities. Her powerful diesel engines of 1670hp each will travel you safely and comfortably with a cruising speed of 22 kn. The experienced, friendly and dedicated crew of 4 will welcome you on-board. She has a modern main saloon with beautiful cream soft and wooden furnishings. Luxury yacht Salty offers plenty of space on deck for a variety of outdoor activities, comfortable outdoor dining area for alfresco drinks and dining, while the sun deck offers a seating area and ample sun pads where you can soak up the sun and relax with a refreshing drink.

## Exterior

M/Y SALTY

M/Y SALTY

M/Y SALTY