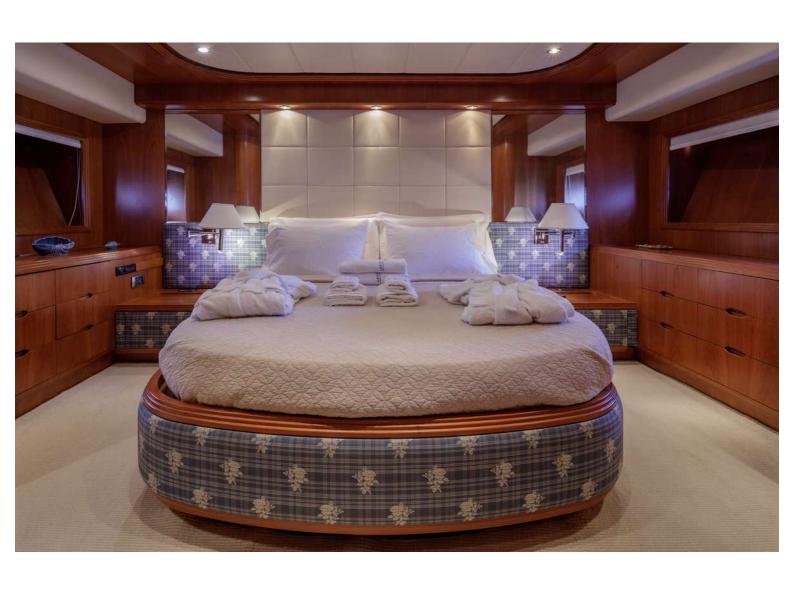

## ABOUT SALTY

Salty is a luxurious 24m motor yacht built in 2011 and totally refitted in 2019. She features a cozy and comfortable lounge and dining area. She can accommodate up to 10 Guests in her four spacious and elegant cabins, all with en-suite facilities. Her powerful diesel engines of 1670hp each will travel you safely and comfortably with a cruising speed of 22 kn. The experienced, friendly and dedicated crew of 4 will welcome you on-board. She has a modern main saloon with beautiful cream soft and wooden furnishings. Luxury yacht Salty offers plenty of space on deck for a variety of outdoor activities, comfortable outdoor dining area for alfresco drinks and dining, while the sun deck offers a seating area and ample sun pads where you can soak up the sun and relax with a refreshing drink.

## Interior