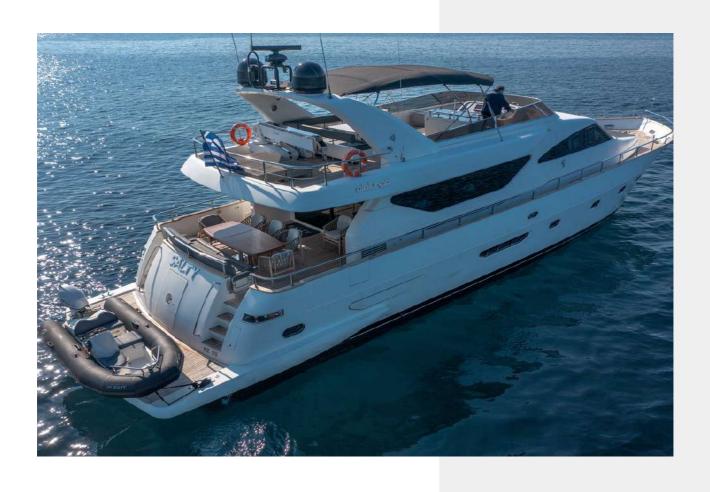

## ABOUT SALTY

Salty is a luxurious 24m motor yacht built in 2011 and totally refitted in 2019. She features a cozy and comfortable lounge and dining area. She can accommodate up to 10 Guests in her four spacious and elegant cabins, all with en-suite facilities. Her powerful diesel engines of 1670hp each will travel you safely and comfortably with a cruising speed of 22 kn. The experienced, friendly and dedicated crew of 4 will welcome you on-board. She has a modern main saloon with beautiful cream soft and wooden furnishings. Luxury yacht Salty offers plenty of space on deck for a variety of outdoor activities, comfortable outdoor dining area for alfresco drinks and dining, while the sun deck offers a seating area and ample sun pads where you can soak up the sun and relax with a refreshing drink.

## Exterior

M/Y SALTY

M/Y SALTY

M/Y SALTY