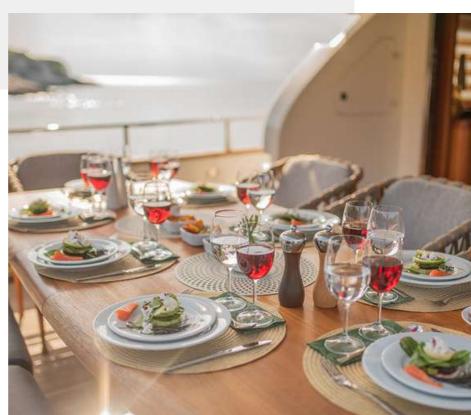

## ABOUT SALTY

Salty is a luxurious 24m motor yacht built in 2011 and totally refitted in 2019. She features a cozy and comfortable lounge and dining area. She can accommodate up to 10 Guests in her four spacious and elegant cabins, all with en-suite facilities. Her powerful diesel engines of 1670hp each will travel you safely and comfortably with a cruising speed of 22 kn. The experienced, friendly and dedicated crew of 4 will welcome you on-board. She has a modern main saloon with beautiful cream soft and wooden furnishings. Luxury yacht Salty offers plenty of space on deck for a variety of outdoor activities, comfortable outdoor dining area for alfresco drinks and dining, while the sun deck offers a seating area and ample sun pads where you can soak up the sun and relax with a refreshing drink.