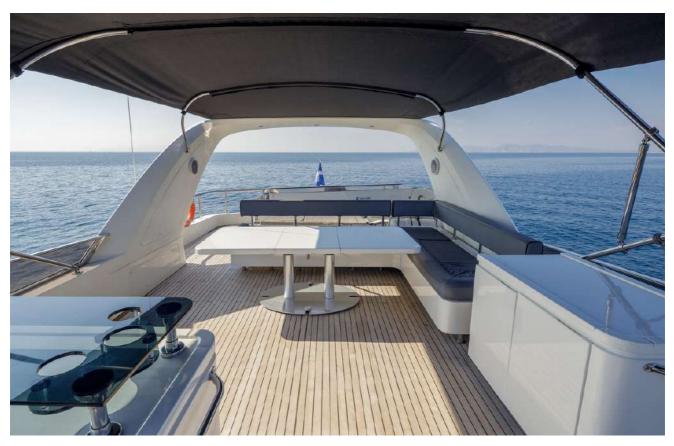

## ABOUT SALTY

Salty is a luxurious 24m motor yacht built in 2011 and totally refitted in 2019. She features a cozy and comfortable lounge and dining area. She can accommodate up to 10 Guests in her four spacious and elegant cabins, all with en-suite facilities. Her powerful diesel engines of 1670hp each will travel you safely and comfortably with a cruising speed of 22 kn. The experienced, friendly and dedicated crew of 4 will welcome you on-board. She has a modern main saloon with beautiful cream soft and wooden furnishings. Luxury yacht Salty offers plenty of space on deck for a variety of outdoor activities, comfortable outdoor dining area for alfresco drinks and dining, while the sun deck offers a seating area and ample sun pads where you can soak up the sun and relax with a refreshing drink.

## Exterior

M/Y SALTY

M/Y SALTY

M/Y SALTY