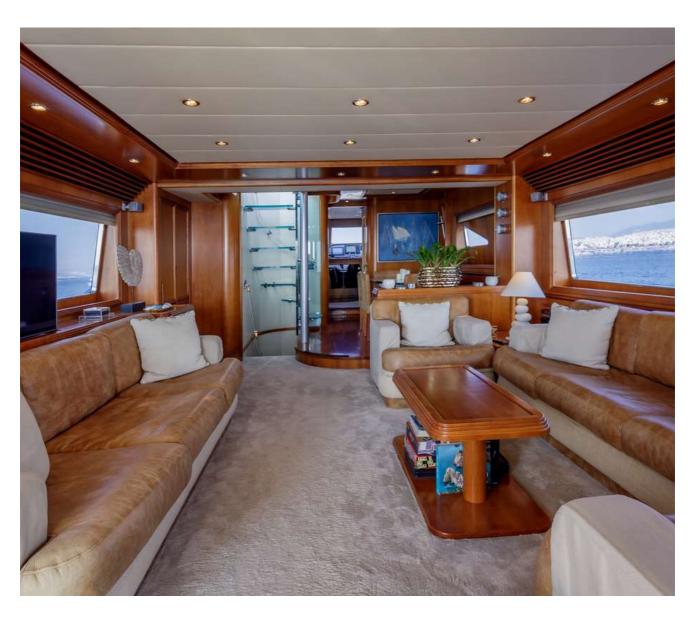

## ABOUT SALTY

Salty is a luxurious 24m motor yacht built in 2011 and totally refitted in 2019. She features a cozy and comfortable lounge and dining area. She can accommodate up to 10 Guests in her four spacious and elegant cabins, all with en-suite facilities. Her powerful diesel engines of 1670hp each will travel you safely and comfortably with a cruising speed of 22 kn. The experienced, friendly and dedicated crew of 4 will welcome you on-board. She has a modern main saloon with beautiful cream soft and wooden furnishings. Luxury yacht Salty offers plenty of space on deck for a variety of outdoor activities, comfortable outdoor dining area for alfresco drinks and dining, while the sun deck offers a seating area and ample sun pads where you can soak up the sun and relax with a refreshing drink.

## Interior