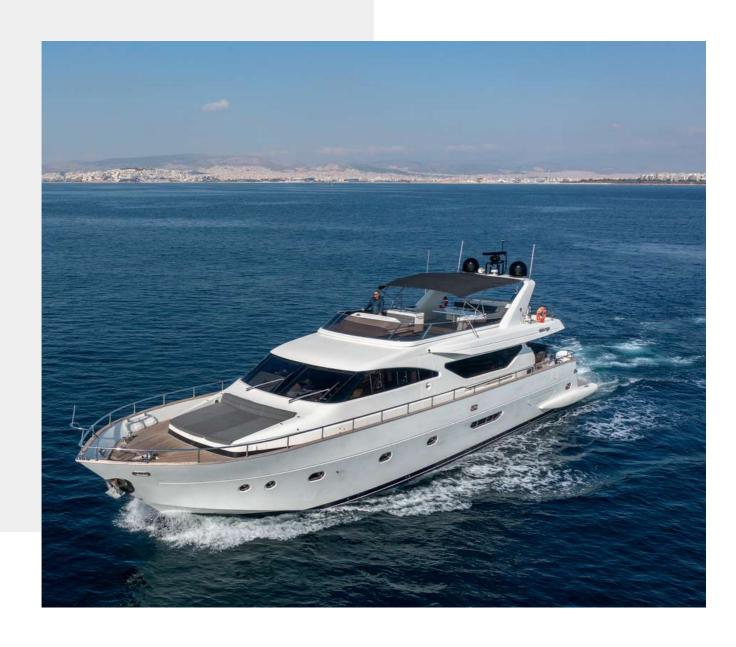

## ABOUT SALTY

Salty is a luxurious 24m motor yacht built in 2011 and totally refitted in 2019. She features a cozy and comfortable lounge and dining area. She can accommodate up to 10 Guests in her four spacious and elegant cabins, all with en-suite facilities. Her powerful diesel engines of 1670hp each will travel you safely and comfortably with a cruising speed of 22 kn. The experienced, friendly and dedicated crew of 4 will welcome you on-board. She has a modern main saloon with beautiful cream soft and wooden furnishings. Luxury yacht Salty offers plenty of space on deck for a variety of outdoor activities, comfortable outdoor dining area for alfresco drinks and dining, while the sun deck offers a seating area and ample sun pads where you can soak up the sun and relax with a refreshing drink.

## Exterior

M/Y SALTY

M/Y SALTY

M/Y SALTY