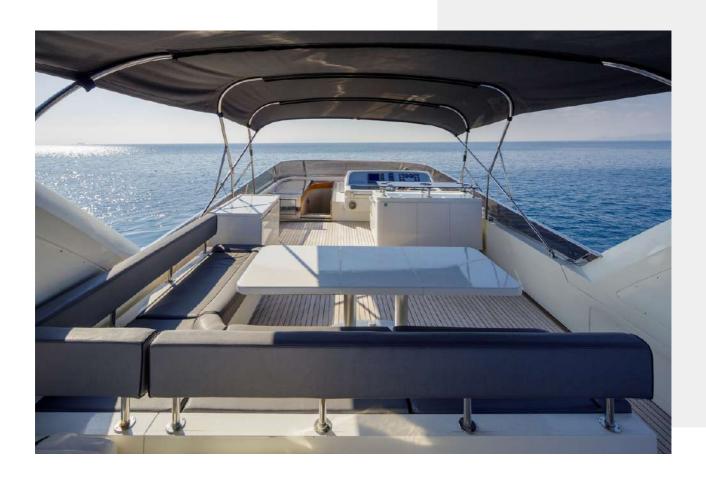

## ABOUT SALTY

Salty is a luxurious 24m motor yacht built in 2011 and totally refitted in 2019. She features a cozy and comfortable lounge and dining area. She can accommodate up to 10 Guests in her four spacious and elegant cabins, all with en-suite facilities. Her powerful diesel engines of 1670hp each will travel you safely and comfortably with a cruising speed of 22 kn. The experienced, friendly and dedicated crew of 4 will welcome you on-board. She has a modern main saloon with beautiful cream soft and wooden furnishings. Luxury yacht Salty offers plenty of space on deck for a variety of outdoor activities, comfortable outdoor dining area for alfresco drinks and dining, while the sun deck offers a seating area and ample sun pads where you can soak up the sun and relax with a refreshing drink.

## Interior