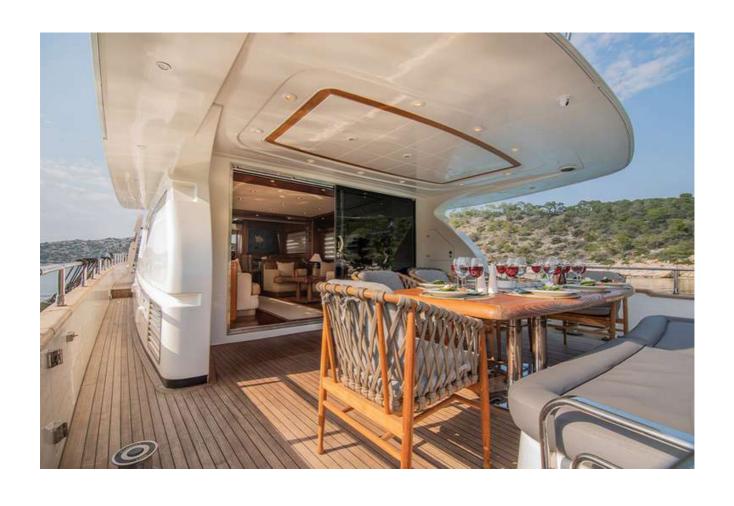

## ABOUT SALTY

Salty is a luxurious 24m motor yacht built in 2011 and totally refitted in 2019. She features a cozy and comfortable lounge and dining area. She can accommodate up to 10 Guests in her four spacious and elegant cabins, all with en-suite facilities. Her powerful diesel engines of 1670hp each will travel you safely and comfortably with a cruising speed of 22 kn. The experienced, friendly and dedicated crew of 4 will welcome you on-board. She has a modern main saloon with beautiful cream soft and wooden furnishings. Luxury yacht Salty offers plenty of space on deck for a variety of outdoor activities, comfortable outdoor dining area for alfresco drinks and dining, while the sun deck offers a seating area and ample sun pads where you can soak up the sun and relax with a refreshing drink.

## Exterior

M/Y SALTY

M/Y SALTY

M/Y SALTY