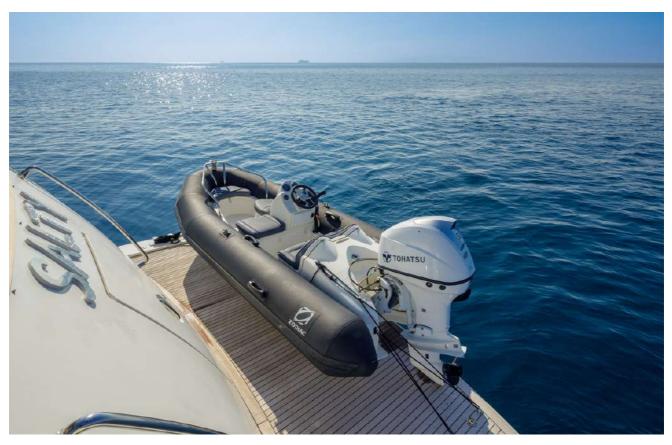

## ABOUT SALTY

Salty is a luxurious 24m motor yacht built in 2011 and totally refitted in 2019. She features a cozy and comfortable lounge and dining area. She can accommodate up to 10 Guests in her four spacious and elegant cabins, all with en-suite facilities. Her powerful diesel engines of 1670hp each will travel you safely and comfortably with a cruising speed of 22 kn. The experienced, friendly and dedicated crew of 4 will welcome you on-board. She has a modern main saloon with beautiful cream soft and wooden furnishings. Luxury yacht Salty offers plenty of space on deck for a variety of outdoor activities, comfortable outdoor dining area for alfresco drinks and dining, while the sun deck offers a seating area and ample sun pads where you can soak up the sun and relax with a refreshing drink.

## Exterior

M/Y SALTY

M/Y SALTY

M/Y SALTY