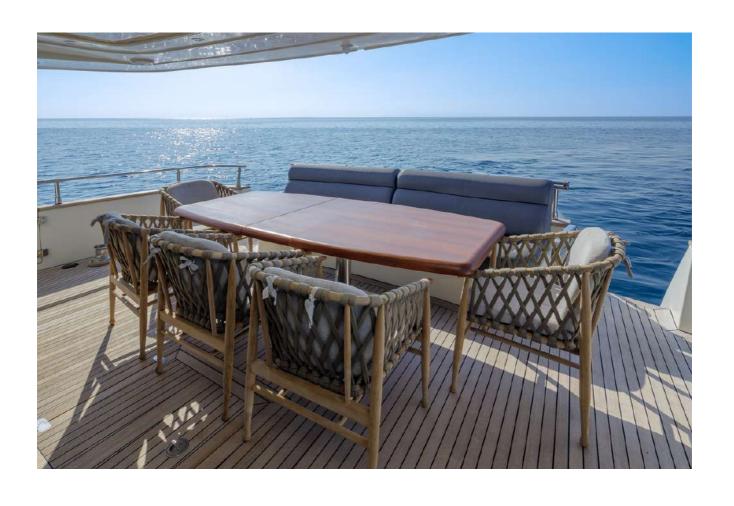

## ABOUT SALTY

Salty is a luxurious 24m motor yacht built in 2011 and totally refitted in 2019. She features a cozy and comfortable lounge and dining area. She can accommodate up to 10 Guests in her four spacious and elegant cabins, all with en-suite facilities. Her powerful diesel engines of 1670hp each will travel you safely and comfortably with a cruising speed of 22 kn. The experienced, friendly and dedicated crew of 4 will welcome you on-board. She has a modern main saloon with beautiful cream soft and wooden furnishings. Luxury yacht Salty offers plenty of space on deck for a variety of outdoor activities, comfortable outdoor dining area for alfresco drinks and dining, while the sun deck offers a seating area and ample sun pads where you can soak up the sun and relax with a refreshing drink.

## Exterior

M/Y SALTY

M/Y SALTY

M/Y SALTY