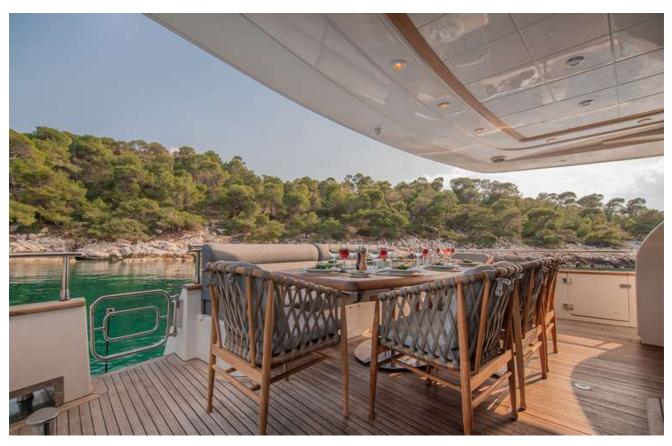

## ABOUT SALTY

Salty is a luxurious 24m motor yacht built in 2011 and totally refitted in 2019. She features a cozy and comfortable lounge and dining area. She can accommodate up to 10 Guests in her four spacious and elegant cabins, all with en-suite facilities. Her powerful diesel engines of 1670hp each will travel you safely and comfortably with a cruising speed of 22 kn. The experienced, friendly and dedicated crew of 4 will welcome you on-board. She has a modern main saloon with beautiful cream soft and wooden furnishings. Luxury yacht Salty offers plenty of space on deck for a variety of outdoor activities, comfortable outdoor dining area for alfresco drinks and dining, while the sun deck offers a seating area and ample sun pads where you can soak up the sun and relax with a refreshing drink.

## Exterior

M/Y SALTY

M/Y SALTY

M/Y SALTY