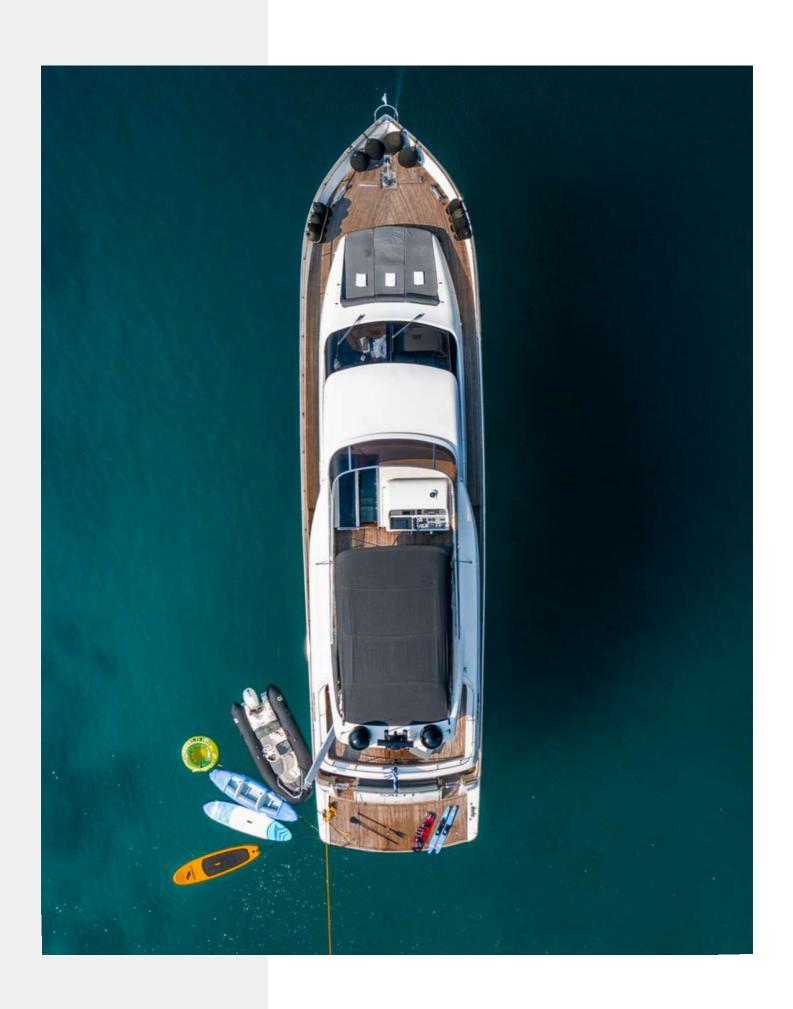

## ABOUT SALTY

Salty is a luxurious 24m motor yacht built in 2011 and totally refitted in 2019. She features a cozy and comfortable lounge and dining area. She can accommodate up to 10 Guests in her four spacious and elegant cabins, all with en-suite facilities. Her powerful diesel engines of 1670hp each will travel you safely and comfortably with a cruising speed of 22 kn. The experienced, friendly and dedicated crew of 4 will welcome you on-board. She has a modern main saloon with beautiful cream soft and wooden furnishings. Luxury yacht Salty offers plenty of space on deck for a variety of outdoor activities, comfortable outdoor dining area for alfresco drinks and dining, while the sun deck offers a seating area and ample sun pads where you can soak up the sun and relax with a refreshing drink.

## Exterior

M/Y SALTY

M/Y SALTY

M/Y SALTY