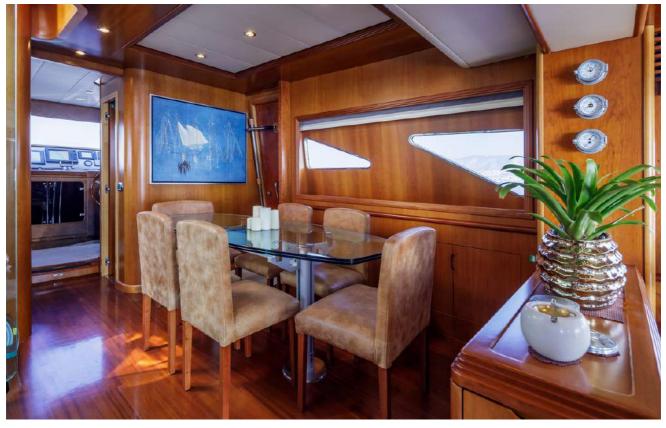

## ABOUT SALTY

Salty is a luxurious 24m motor yacht built in 2011 and totally refitted in 2019. She features a cozy and comfortable lounge and dining area. She can accommodate up to 10 Guests in her four spacious and elegant cabins, all with en-suite facilities. Her powerful diesel engines of 1670hp each will travel you safely and comfortably with a cruising speed of 22 kn. The experienced, friendly and dedicated crew of 4 will welcome you on-board. She has a modern main saloon with beautiful cream soft and wooden furnishings. Luxury yacht Salty offers plenty of space on deck for a variety of outdoor activities, comfortable outdoor dining area for alfresco drinks and dining, while the sun deck offers a seating area and ample sun pads where you can soak up the sun and relax with a refreshing drink.

## Interior