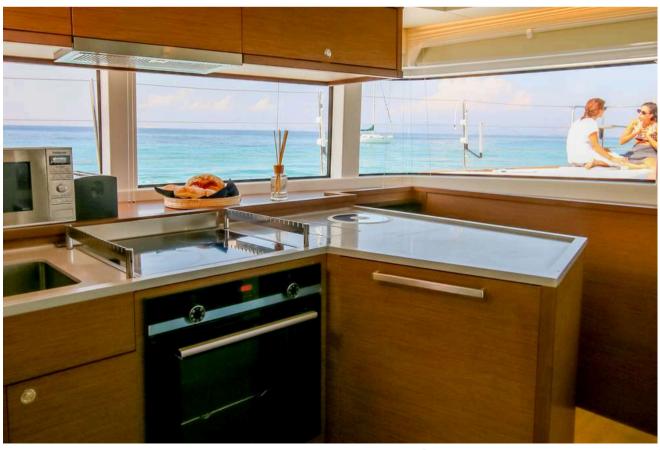

#### ABOUT ELVIRA 52

ELVIRA 52 yacht is a 52.0 ft long sailboat catamaran, it was built by Lagoon in 2019. The yacht layout features 5 cabins and accommodates up to 10 guests. The cabin arrangement is the following: 5 queen cabins.

## Exterior







S/Y ELVIRA 52





S/Y ELVIRA 52





S/Y ELVIRA 52

### Interior







S/Y ELVIRA 52





S/Y ELVIRA 52





S/Y ELVIRA 52

# Specifications

Length: 52 ft

Beam: 28.3 ft

Draft: 4.11 ft

Year Built: 2019

Builder: Lagoon

Cabins: 5 VIP, en-suite & A/C

Guests: up to 10

Crew: 3

Home Port: Athens, Greece



# Key Features

- Huge amount of space on and below deck
- Unprecedented level of comfort
- Five well-appointed double cabins with en-suite heads
- Excellent Crew of three including Chef onboard (great guest comments)
- Improved performance due to the mast moved further aft
- Dual access to the flybridge



# ...to make your stay comfortable

- New carpet
- Smart TV in all cabins
- Washing machine
- Hairdryer in all cabins
- Straighteners in all cabins
- Steam Iron



#### Refitting

- 3 fridges on the flybridge
- Custom make round panoramic sofa on the