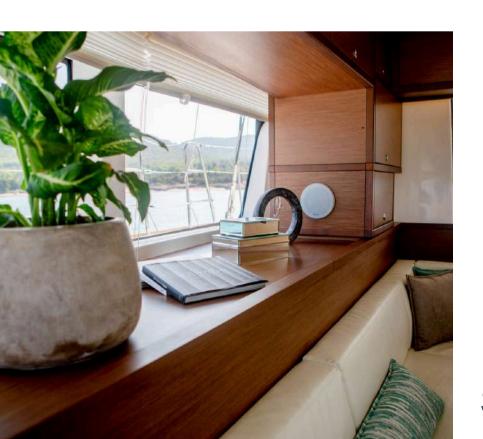

Exterior







S/Y ELVIRA 52





S/Y ELVIRA 52





S/Y ELVIRA 52

### Interior







S/Y ELVIRA 52





S/Y ELVIRA 52





S/Y ELVIRA 52

# Specifications

Length: 52 ft

Beam: 28.3 ft

Draft: 4.11 ft

Year Built: 2019

Builder: Lagoon

Cabins: 5 VIP, en-suite & A/C

Guests: up to 10

Crew: 3

Home Port: Athens, Greece



# Key Features

- Huge amount of space on and below deck
- Unprecedented level of comfort
- Five well-appointed double cabins with en-suite heads
- Excellent Crew of three including Chef onboard (great guest comments)
- Improved performance due to the mast moved further aft
- Dual access to the flybridge



# ...to make your stay comfortable

- New carpet
- Smart TV in all cabins
- Washing machine
- Hairdryer in all cabins
- Straighteners in all cabins
- Steam Iron



#### Refitting

- 3 fridges on the flybridge
- Custom make round panoramic sofa on the flybridge
- Sun bed poufs on the bow
- New Bimini