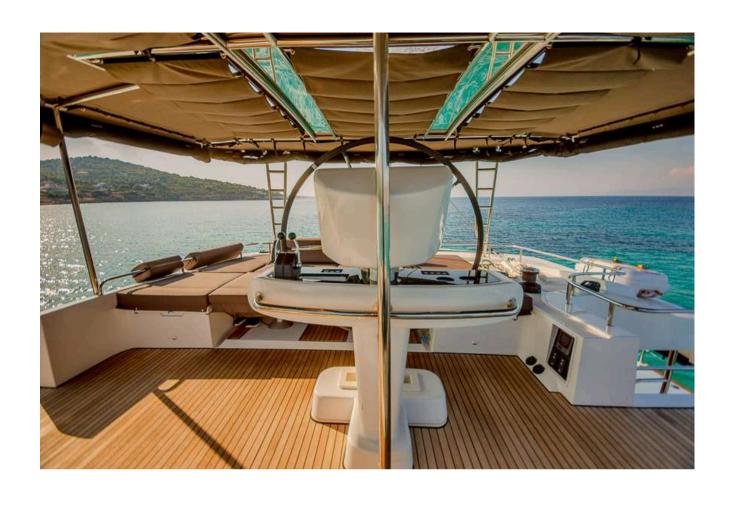

## Exterior

S/Y ELVIRA 52

S/Y ELVIRA 52

S/Y ELVIRA 52

#### Refitting

- 3 fridges on the flybridge
- Custom make round panoramic sofa on the flybridge
- Sun bed poufs on the bow
- New Bimini