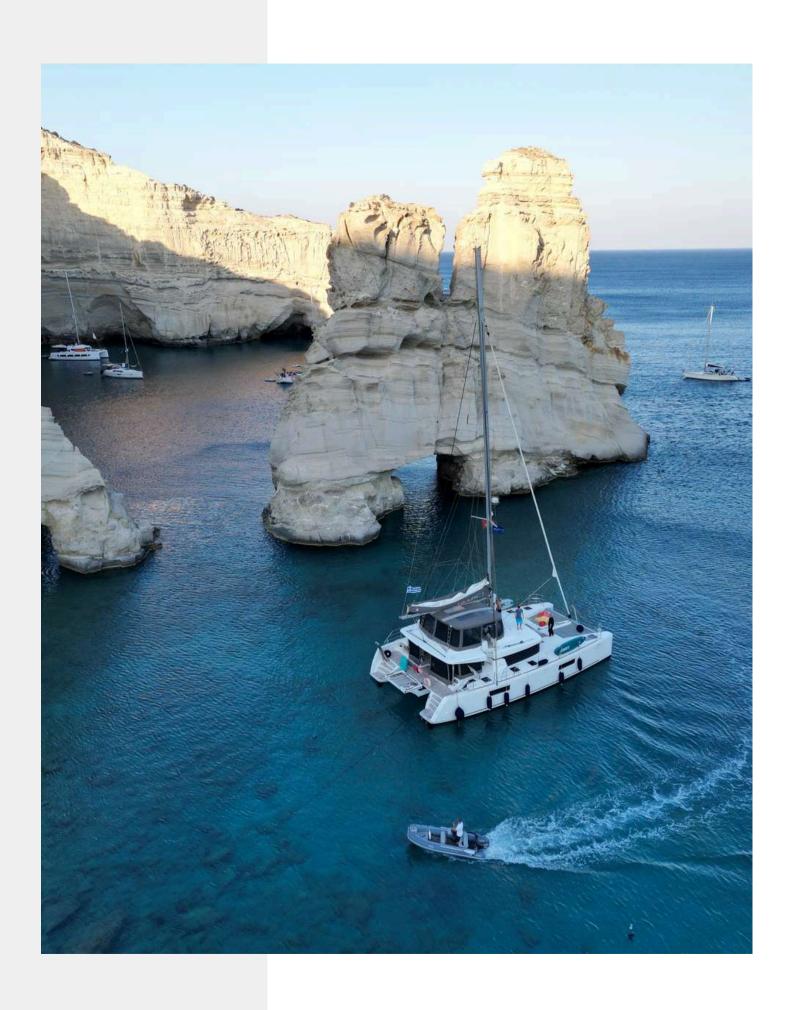

#### ABOUT ELVIRA 52

ELVIRA 52 yacht is a 52.0 ft long sailboat catamaran, it was built by Lagoon in 2019. The yacht layout features 5 cabins and accommodates up to 10 guests. The cabin arrangement is the following: 5 queen cabins.

# Specifications

Length: 52 ft

Beam: 28.3 ft

Draft: 4.11 ft

Year Built: 2019

Builder: Lagoon

Cabins: 5 VIP, en-suite & A/C

Guests: up to 10