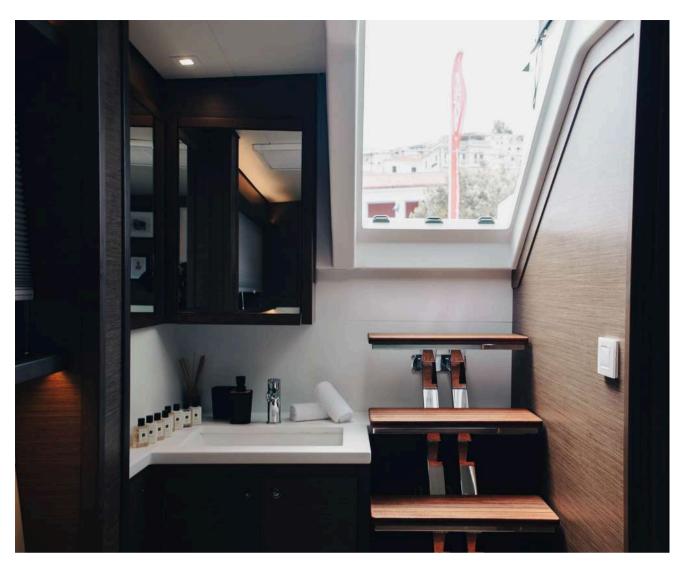

#### ABOUT ELVIRA 52

ELVIRA 52 yacht is a 52.0 ft long sailboat catamaran, it was built by Lagoon in 2019. The yacht layout features 5 cabins and accommodates up to 10 guests. The cabin arrangement is the following: 5 queen cabins.

## Exterior







S/Y ELVIRA 52





S/Y ELVIRA 52





S/Y ELVIRA 52

### Interior







S/Y ELVIRA 52





S/Y ELVIRA 52





S/Y ELVIRA 52

# Specifications

Length: 52 ft

Beam: 28.3 ft

Draft: 4.11 ft

Year Built: 2019

Builder: Lagoon

Cabins: 5 VIP, en-suite & A/C

Guests: up to 10

Crew: 3

Home Port: Athens, Greece



# Key Features

- Huge amount of space on and below deck
- Unprecedented level of comfort
- Five well-appointed double cabins with en-suite heads
- Excellent Crew of three including Chef onboard (great guest comments)
- Improved performance due to the mast moved further aft
- Dual access to the flybridge



# ...to make your stay comfortable

- New carpet
- Smart TV in all cabins
- Washing machine
- Hairdryer in all cabins
- Straighteners in all cabins
- Steam Iron



#### Refitting

- 3 fridges on the flybridge
- Custom make round panoramic sofa on the flybridge
- Sun bed poufs on the bo