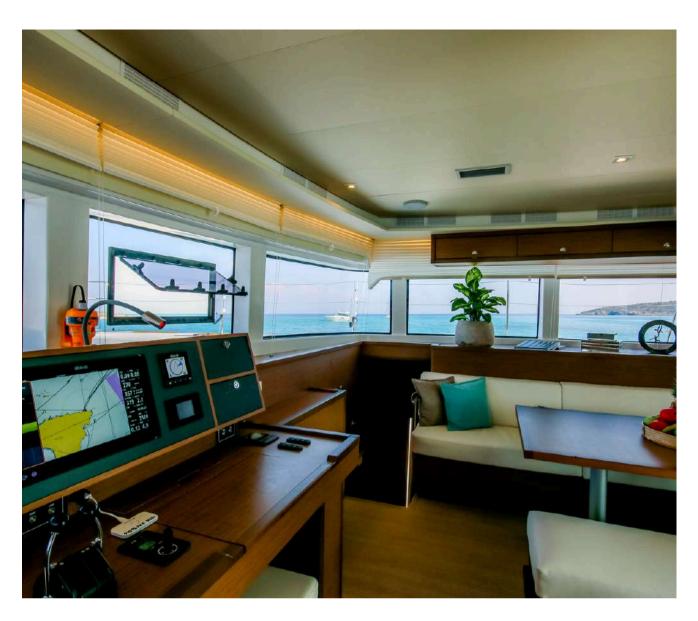

#### ABOUT ELVIRA 52

ELVIRA 52 yacht is a 52.0 ft long sailboat catamaran, it was built by Lagoon in 2019. The yacht layout features 5 cabins and accommodates up to 10 guests. The cabin arrangement is the following: 5 queen cabins.

## Exterior







S/Y ELVIRA 52





S/Y ELVIRA 52





S/Y ELVIRA 52

### Interior







S/Y ELVIRA 52





S/Y ELVIRA 52





S/Y ELVIRA 52

# Specifications

Length: 52 ft

Beam: 28.3 ft

Draft: 4.11 ft

Year Built: 2019

Builder: Lagoon

Cabins: 5 VIP, en-suite & A/C

Guests: up to 10

Crew: 3

Home Port: Athens, Greece



# Key Features

- Huge amount of space on and below deck
- Unprecedented level of comfort
- Five well-appointed double cabins with en-suite heads
- Excellent Crew of three including Chef onboard (great guest comments)
- Improved performance due to the mast moved further aft
- Dual access to the flybridge



# ...to make your stay comfortable

- New carpet
- Smart TV in all cabins
- Washing machine
- Hairdryer in all cabins
- Straighteners in all cabins
- Steam Iron



#### Refitting

- 3 fridges on the flybridge
- Custom make round panoramic sofa on t