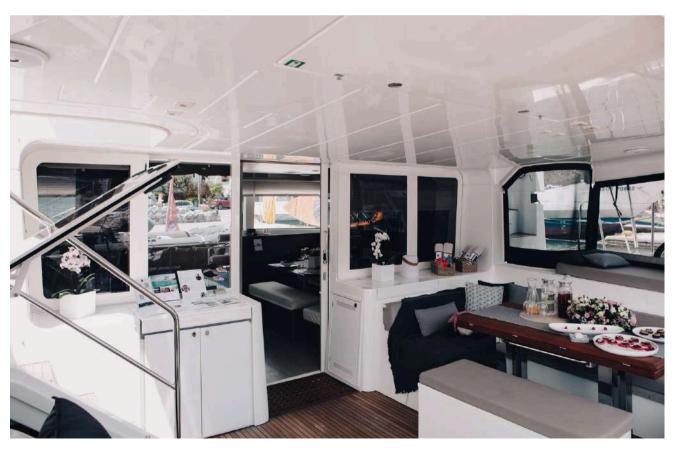

#### ABOUT ELVIRA 52

ELVIRA 52 yacht is a 52.0 ft long sailboat catamaran, it was built by Lagoon in 2019. The yacht layout features 5 cabins and accommodates up to 10 guests. The cabin arrangement is the following: 5 queen cabins.

## Exterior







S/Y ELVIRA 52





S/Y ELVIRA 52





S/Y ELVIRA 52

### Interior







S/Y ELVIRA 52





S/Y ELVIRA 52





S/Y ELVIRA 52

# Specifications

Length: 52 ft

Beam: 28.3 ft

Draft: 4.11 ft

Year Built: 2019

Builder: Lagoon

Cabins: 5 VIP, en-suite & A/C

Guests: up to 10

Crew: 3

Home Port: Athens, Greece



# Key Features

- Huge amount of space on and below deck
- Unprecedented level of comfort
- Five well-appointed double cabins with en-suite heads
- Excellent Crew of three including Chef onboard (great guest comments)
- Improved performance due to the mast moved further aft
- Dual access to the flybridge



# ...to make your stay comfortable

- New carpet
- Smart TV in all cabins
- Washing machine
- Hairdryer in all cabins
- Straighteners in all cabins
- Steam Iron



#### Refitting

- 3 fridges on t