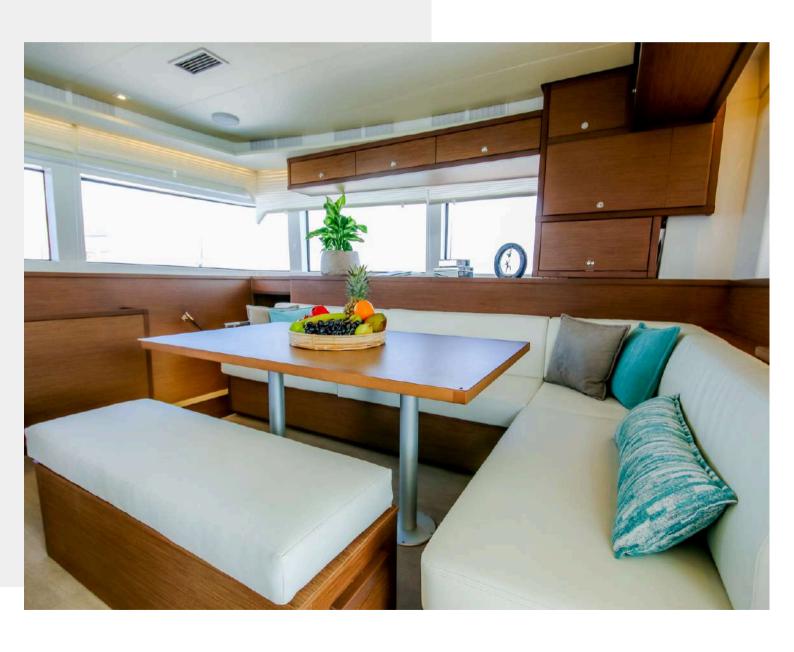

#### ABOUT ELVIRA 52

ELVIRA 52 yacht is a 52.0 ft long sailboat catamaran, it was built by Lagoon in 2019. The yacht layout features 5 cabins and accommodates up to 10 guests. The cabin arrangement is the following: 5 queen cabins.

## Exterior







S/Y ELVIRA 52





S/Y ELVIRA 52





S/Y ELVIRA 52

### Interior







S/Y ELVIRA 52





S/Y ELVIRA 52





S/Y ELVIRA 52

# Specifications

Length: 52 ft

Beam: 28.3 ft

Draft: 4.11 ft

Year Built: 2019

Builder: Lagoon

Cabins: 5 VIP, en-suite & A/C

Guests: up to 10

Crew: 3

Home Port: Athens, Greece



# Key Features

- Huge amount of space on and below deck
- Unprecedented level of comfort
- Five well-appointed double cabins with en-suite heads
- Excellent Crew of three including Chef onboard (great guest comments)
- Improved performance due to the mast moved further aft
- Dual access to the flybridge



# ...to make your stay comfortable

- New carpet
- Smart TV in all cabins
- Washing machine
- Hairdryer in all cabins
- Straighteners in all cabins
- Steam Iron



#### Refitting

- 3 fridges on the flybridge
- Custom make round panoramic sofa on