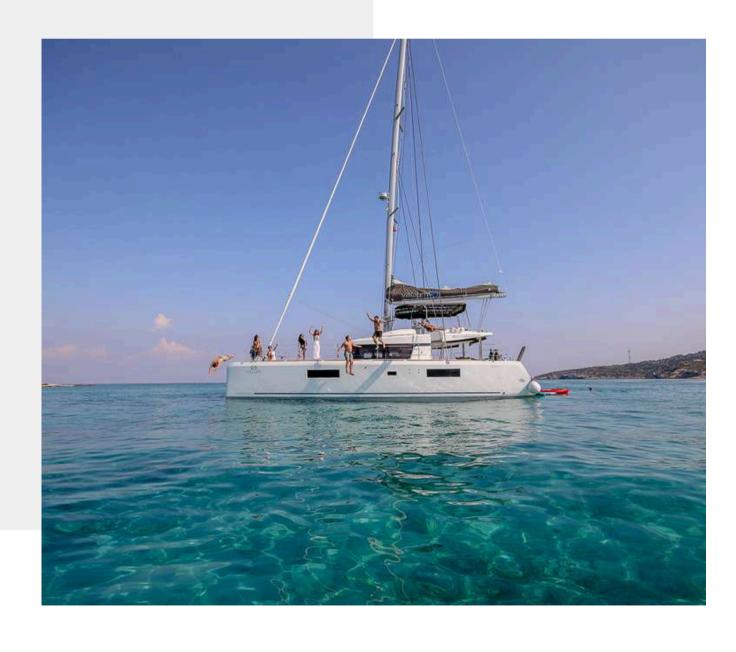

#### ABOUT ELVIRA 52

ELVIRA 52 yacht is a 52.0 ft long sailboat catamaran, it was built by Lagoon in 2019. The yacht layout features 5 cabins and accommodates up to 10 guests. The cabin arrangement is the following: 5 queen cabins.

## Exterior







S/Y ELVIRA 52





S/Y ELVIRA 52





S/Y ELVIRA 52

### Interior







S/Y ELVIRA 52





S/Y ELVIRA 52





S/Y ELVIRA 52

# Specifications

Length: 52 ft

Beam: 28.3 ft

Draft: 4.11 ft

Year Built: 2019

Builder: Lagoon

Cabins: 5 VIP, en-suite & A/C

Guests: up to 10

Crew: 3

Home Port: Athens, Greece



# Key Features

- Huge amount of space on and below deck
- Unprecedented level of comfort
- Five well-appointed double cabins with en-suite heads
- Excellent Crew of three including Chef onboard (great guest comments)
- Improved performance due to the mast moved further aft
- Dual access to the flybridge



# ...to make your stay comfortable

- New carpet
- Smart TV in all cabins
- Washing machine
- Hairdryer in all cabins
- Straighteners in all cabins
- Steam Iron



#### Refi