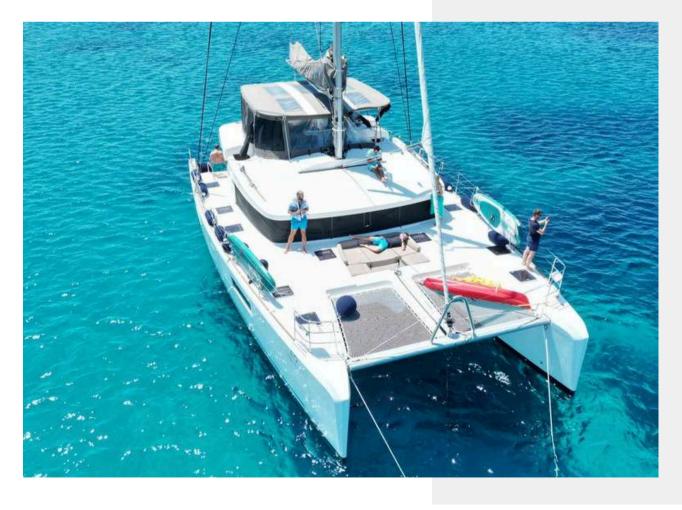

## Exterior

S/Y ELVIRA 52

S/Y ELVIRA 52

S/Y ELVIRA 52

# Key Features

- Huge amount of space on and below deck
- Unprecedented level of comfort
- Five well-appointed double cabins with en-suite heads
- Excellent Crew of three including Chef onboard (great guest comments)
- Improved performance due to the mast moved further aft
- Dual access to the flybridge

#### Refitting

- 3 fridges on the flybridge
- Custom make round panoramic sofa on the flybridge
- Sun bed poufs on the bow
- New Bimini