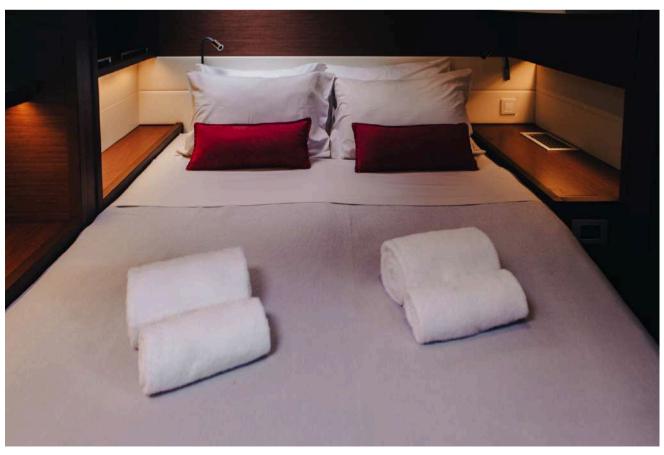

#### ABOUT ELVIRA 52

ELVIRA 52 yacht is a 52.0 ft long sailboat catamaran, it was built by Lagoon in 2019. The yacht layout features 5 cabins and accommodates up to 10 guests. The cabin arrangement is the following: 5 queen cabins.

## Exterior







S/Y ELVIRA 52





S/Y ELVIRA 52





S/Y ELVIRA 52

### Interior







S/Y ELVIRA 52





S/Y ELVIRA 52





S/Y ELVIRA 52

# Specifications

Length: 52 ft

Beam: 28.3 ft

Draft: 4.11 ft

Year Built: 2019

Builder: Lagoon

Cabins: 5 VIP, en-suite & A/C

Guests: up to 10

Crew: 3

Home Port: Athens, Greece



# Key Features

- Huge amount of space on and below deck
- Unprecedented level of comfort
- Five well-appointed double cabins with en-suite heads
- Excellent Crew of three including Chef onboard (great guest comments)
- Improved performance due to the mast moved further aft
- Dual access to the flybridge



# ...to make your stay comfortable

- New carpet
- Smart TV in all cabins
- Washing machine
- Hairdryer in all cabins
- Straighteners in all cabins
- Steam Iron



#### Refitting

- 3 fridges on the flybridge
- Custom make round panoramic sofa on the flybridge
- Sun be