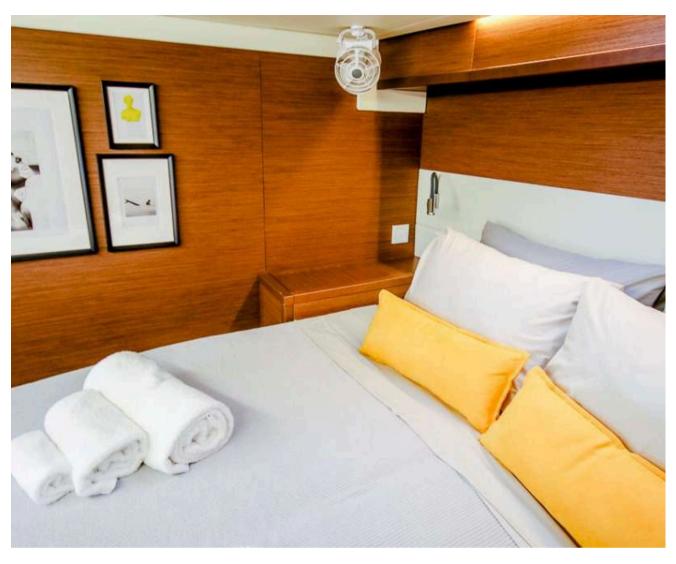

#### ABOUT ELVIRA 52

ELVIRA 52 yacht is a 52.0 ft long sailboat catamaran, it was built by Lagoon in 2019. The yacht layout features 5 cabins and accommodates up to 10 guests. The cabin arrangement is the following: 5 queen cabins.

## Exterior







S/Y ELVIRA 52





S/Y ELVIRA 52





S/Y ELVIRA 52

### Interior







S/Y ELVIRA 52





S/Y ELVIRA 52





S/Y ELVIRA 52

# Specifications

Length: 52 ft

Beam: 28.3 ft

Draft: 4.11 ft

Year Built: 2019

Builder: Lagoon

Cabins: 5 VIP, en-suite & A/C

Guests: up to 10

Crew: 3

Home Port: Athens, Greece



# Key Features

- Huge amount of space on and below deck
- Unprecedented level of comfort
- Five well-appointed double cabins with en-suite heads
- Excellent Crew of three including Chef onboard (great guest comments)
- Improved performance due to the mast moved further aft
- Dual access to the flybridge



# ...to make your stay comfortable

- New carpet
- Smart TV in all cabins
- Washing machine
- Hairdryer in all cabins
- Straighteners in all cabins
- Steam Iron



#### Refitting

- 3 fridges on the flybridge
- Custom make round panoramic sofa on the flybridge
- Sun