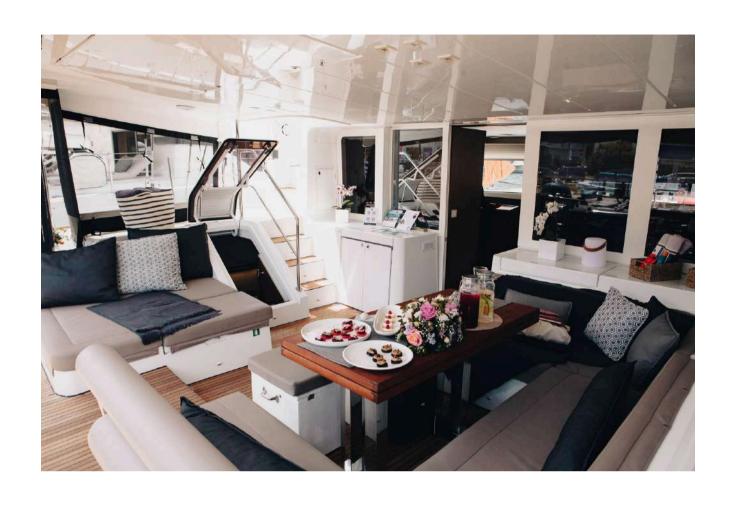

#### ABOUT ELVIRA 52

ELVIRA 52 yacht is a 52.0 ft long sailboat catamaran, it was built by Lagoon in 2019. The yacht layout features 5 cabins and accommodates up to 10 guests. The cabin arrangement is the following: 5 queen cabins.

## Exterior







S/Y ELVIRA 52





S/Y ELVIRA 52





S/Y ELVIRA 52

### Interior







S/Y ELVIRA 52





S/Y ELVIRA 52





S/Y ELVIRA 52

# Specifications

Length: 52 ft

Beam: 28.3 ft

Draft: 4.11 ft

Year Built: 2019

Builder: Lagoon

Cabins: 5 VIP, en-suite & A/C

Guests: up to 10

Crew: 3

Home Port: Athens, Greece



# Key Features

- Huge amount of space on and below deck
- Unprecedented level of comfort
- Five well-appointed double cabins with en-suite heads
- Excellent Crew of three including Chef onboard (great guest comments)
- Improved performance due to the mast moved further aft
- Dual access to the flybridge



# ...to make your stay comfortable

- New carpet
- Smart TV in all cabins
- Washing machine
- Hairdryer in all cabins
- Straighteners in all cabins
- Steam Iron



#### Refitting

- 3 fridges on