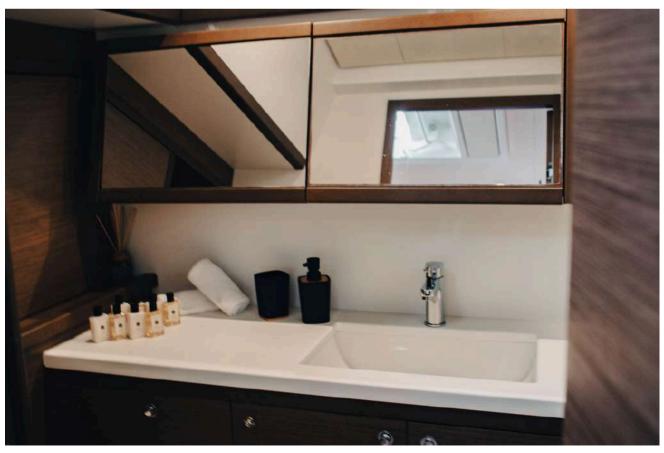

#### ABOUT ELVIRA 52

ELVIRA 52 yacht is a 52.0 ft long sailboat catamaran, it was built by Lagoon in 2019. The yacht layout features 5 cabins and accommodates up to 10 guests. The cabin arrangement is the following: 5 queen cabins.

## Exterior







S/Y ELVIRA 52





S/Y ELVIRA 52





S/Y ELVIRA 52

### Interior







S/Y ELVIRA 52





S/Y ELVIRA 52





S/Y ELVIRA 52

# Specifications

Length: 52 ft

Beam: 28.3 ft

Draft: 4.11 ft

Year Built: 2019

Builder: Lagoon

Cabins: 5 VIP, en-suite & A/C

Guests: up to 10

Crew: 3

Home Port: Athens, Greece



# Key Features

- Huge amount of space on and below deck
- Unprecedented level of comfort
- Five well-appointed double cabins with en-suite heads
- Excellent Crew of three including Chef onboard (great guest comments)
- Improved performance due to the mast moved further aft
- Dual access to the flybridge



# ...to make your stay comfortable

- New carpet
- Smart TV in all cabins
- Washing machine
- Hairdryer in all cabins
- Straighteners in all cabins
- Steam Iron



#### Refitting

- 3 fridges on the flybridge
- Custom make round panoramic sofa on the flybridge
- Sun bed poufs on the bow