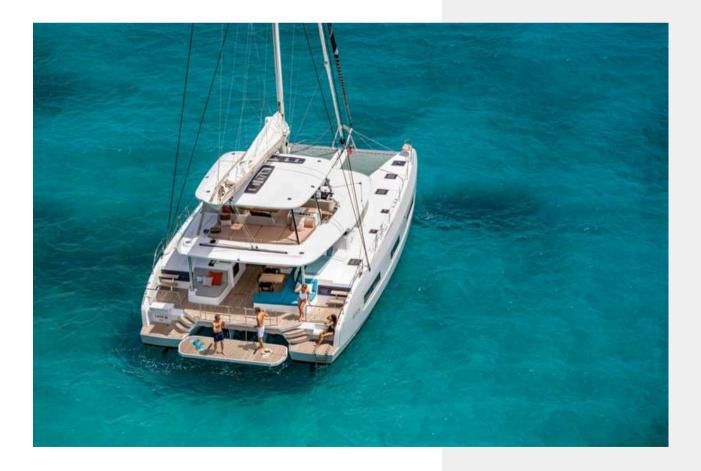

#### ABOUT HAPPY

HAPPY is a luxurious 55 ft. catamaran built by Lagoon. A model created by passionate designers for sea lovers searching for freedom. ESPERANCE features 4 cabins and accommodates 8 guests. A vessel with nothing left to chance, Lagoon has designed it in all its smallest details. You can enjoy a gentle lifestyle on board of HAPPY, far from the constraints of daily life

## Specifications

Length: 16.56 m / 55 ft. Beam: 9 m Draft: 1.55 m Year Built: 2024 Builder: Lagoon Cabins: 4 VIP, en-suite & A/C Guests: up to 8 Crew: 3 Home Port: Athens, Greece

# Key Features

- 1 Master Cabin
- Amazingly comfortable forward cockpit with sofas and loungers
- Spacious and clever flybridge with a dining area and a bar
- Exceptional luminosity throughout the interior
- Distinguished balance between Luxury