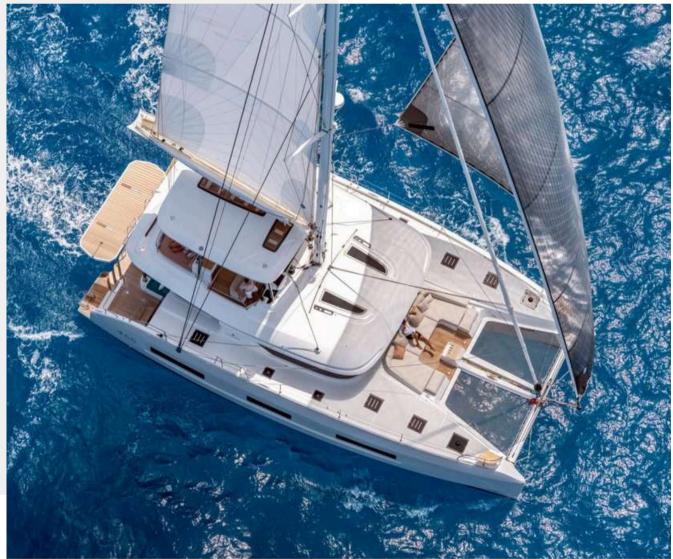

#### ABOUT HAPPY

HAPPY is a luxurious 55 ft. catamaran built by Lagoon. A model created by passionate designers for sea lovers searching for freedom. ESPERANCE features 4 cabins and accommodates 8 guests. A vessel with nothing left to chance, Lagoon has designed it in all its smallest details. You can enjoy a gentle lifestyle on board of HAPPY, far from the constraints of daily life

## Specifications

Length: 16.56 m / 55 ft. Beam: 9 m Draft: 1.55 m Year Built: 2024 Builder: Lagoon Cabins: 4 VIP, en-suite & A/C Guests: up to 8 Crew: 3 Home Port: Athens, Greece

# Key Features

- 1 Master Cabin
- Amazingly comfortable forward cockpit with sofas and loungers
- Spacious and clever flybridge with a dining area and a bar
- Exceptional luminosity throughout the interior
- Distinguished balance between Luxury