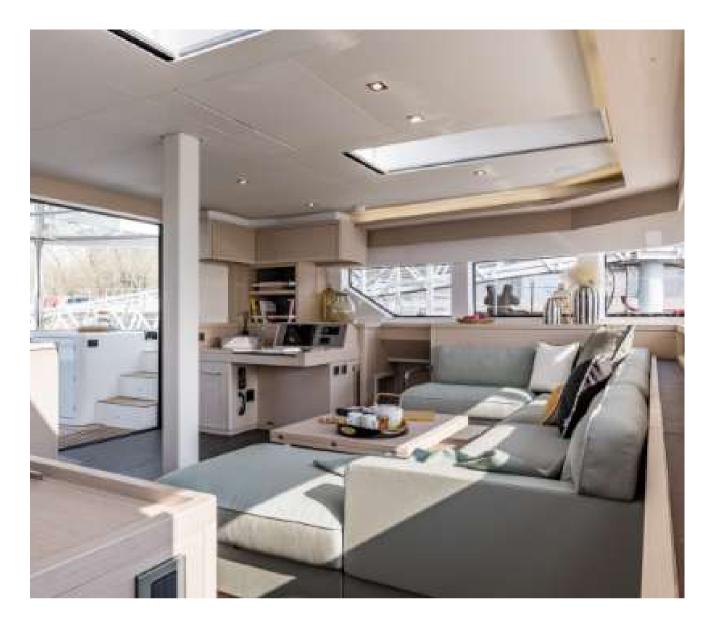

### Interior

Photothèque Lagoon - Mention obligatoire / Mandatory credit: Photo N

# Key Features

- 1 Master Cabin
- Amazingly comfortable forward cockpit with sofas and loungers
- Spacious and clever flybridge with a dining area and a bar
- Exceptional luminosity throughout the interior
- Distinguished balance between Luxury