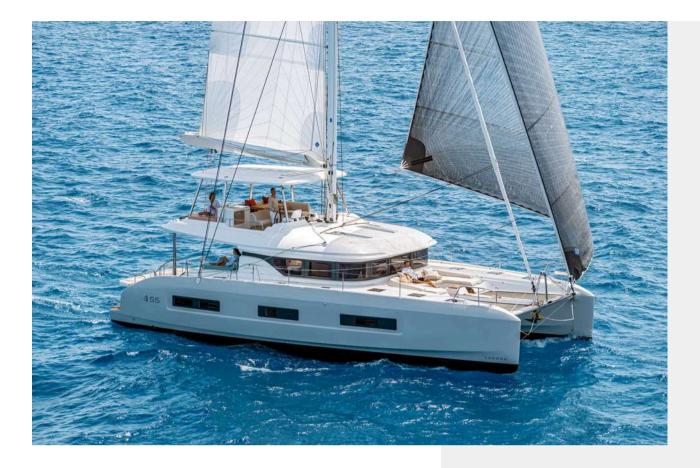

#### ABOUT HAPPY

HAPPY is a luxurious 55 ft. catamaran built by Lagoon. A model created by passionate designers for sea lovers searching for freedom. ESPERANCE features 4 cabins and accommodates 8 guests. A vessel with nothing left to chance, Lagoon has designed it in all its smallest details. You can enjoy a gentle lifestyle on board of HAPPY, far from the constraints of daily life

## Specifications

Length: 16.56 m / 55 ft. Beam: 9 m Draft: 1.55 m Year Built: 2024 Builder: Lagoon Cabins: 4 VIP, en-suite & A/C Guests: up to 8 Crew: 3 Home Port: Athens, Greece

# Key Features

- 1 Master Cabin
- Amazingly comfortable forward cockpit with sofas and loungers
- Spacious and clever flybridge with a dining area and a bar
- Exceptional luminosity throughout the interior
- Distinguished balance between Luxury