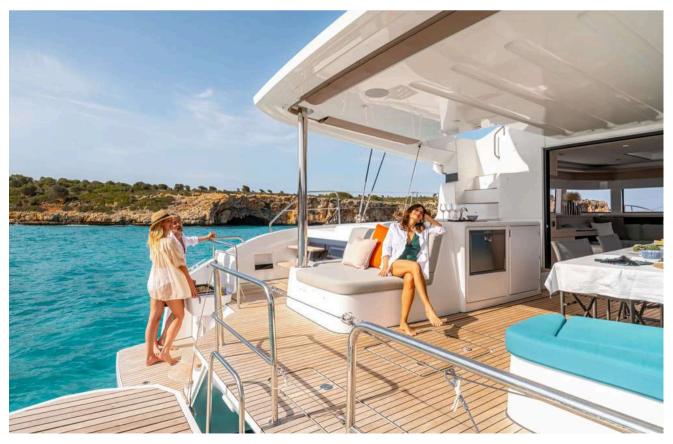

### Exterior

Photothèque Lagoon - Mention obligatoire / Mandatory credit: Photo Nic

#### ABOUT HAPPY

HAPPY is a luxurious 55 ft. catamaran built by Lagoon. A model created by passionate designers for sea lovers searching for freedom. ESPERANCE features 4 cabins and accommodates 8 guests. A vessel with nothing left to chance, Lagoon has designed it in all its smallest details. You can enjoy a gentle lifestyle on board of HAPPY, far from the constraints of daily life