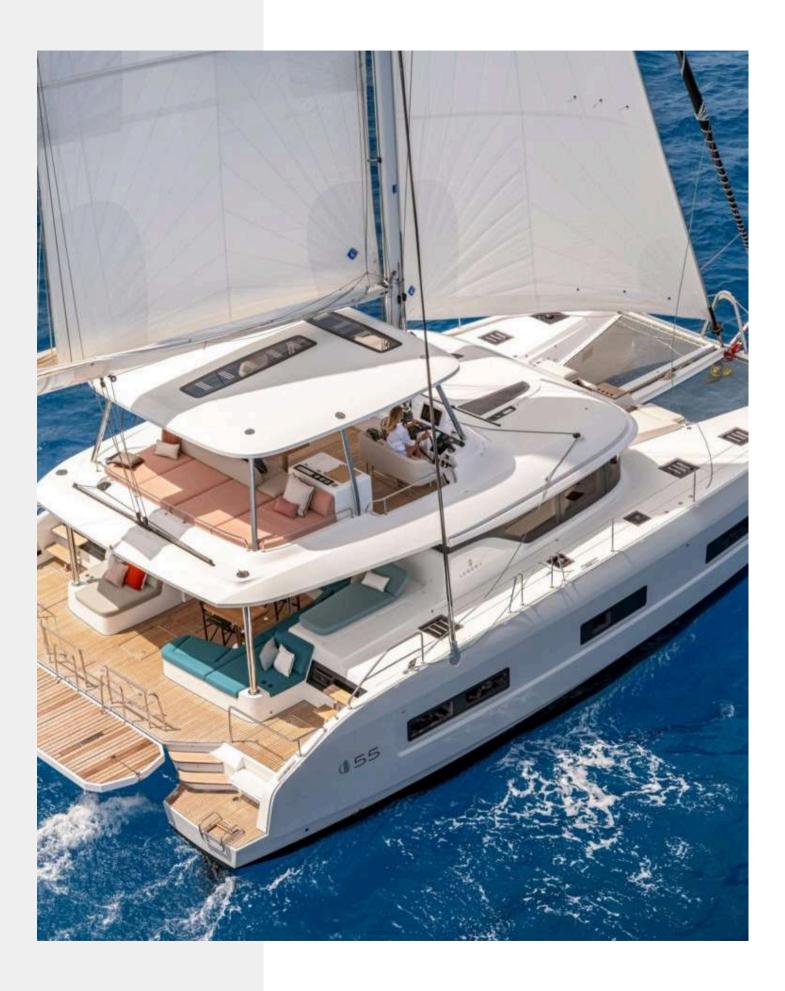

#### ABOUT HAPPY

HAPPY is a luxurious 55 ft. catamaran built by Lagoon. A model created by passionate designers for sea lovers searching for freedom. ESPERANCE features 4 cabins and accommodates 8 guests. A vessel with nothing left to chance, Lagoon has designed it in all its smallest details. You can enjoy a gentle lifestyle on board of HAPPY, far from the constraints of daily life

## Specifications

Length: 16.56 m / 55 ft. Beam: 9 m Draft: 1.55 m Year Built: 2024 Builder: Lagoon Cabins: 4 VIP, en-suite & A/C Guests: up to 8 Crew: 3 Home Port: Athens, Greece

# Key Features

- 1 Master Cabin
- Amazingly comfortable forward cockpit with sofas and loungers
- Spacious and clever flybridge with a dining area and a bar
- Exceptional luminosity throughout the interior
- Distinguished balance between Luxury