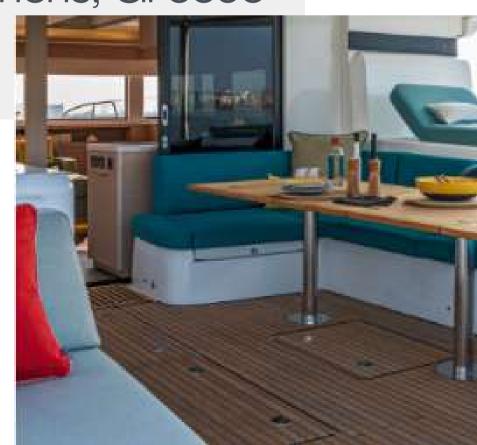

### Exterior

Photothèque Lagoon - Mention obligatoire / Mandatory credit: Photo Nic

# Key Features

- 1 Master Cabin
- Amazingly comfortable forward cockpit with sofas and loungers
- Spacious and clever flybridge with a dining area and a bar
- Exceptional luminosity throughout the interior
- Distinguished balance between Luxury