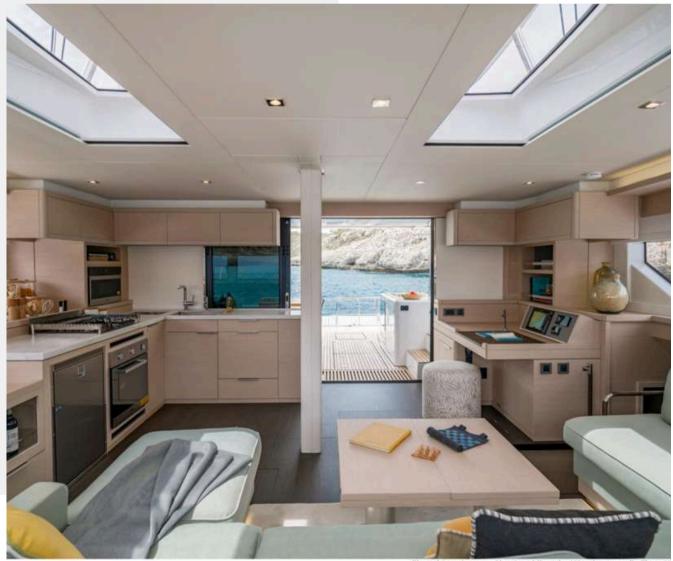

### Interior

Photothèque Lagoon - Mention obligatoire / Mandatory credit: Photo N

# Key Features

- 1 Master Cabin
- Amazingly comfortable forward cockpit with sofas and loungers
- Spacious and clever flybridge with a dining area and a bar
- Exceptional luminosity throughout the interior
- Distinguished balance between Luxury