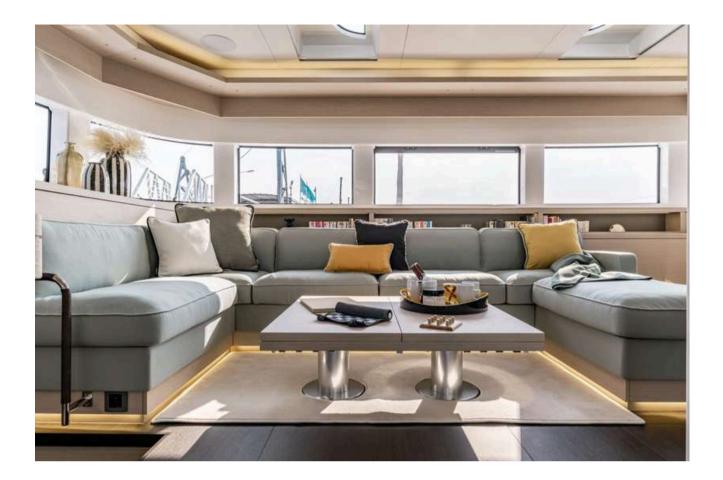

### Interior

Photothèque Lagoon - Mention obligatoire / Mandatory credit: Photo N

# Key Features

- 1 Master Cabin
- Amazingly comfortable forward cockpit with sofas and loungers
- Spacious and clever flybridge with a dining area and a bar
- Exceptional luminosity throughout the interior
- Distinguished balance between Luxury