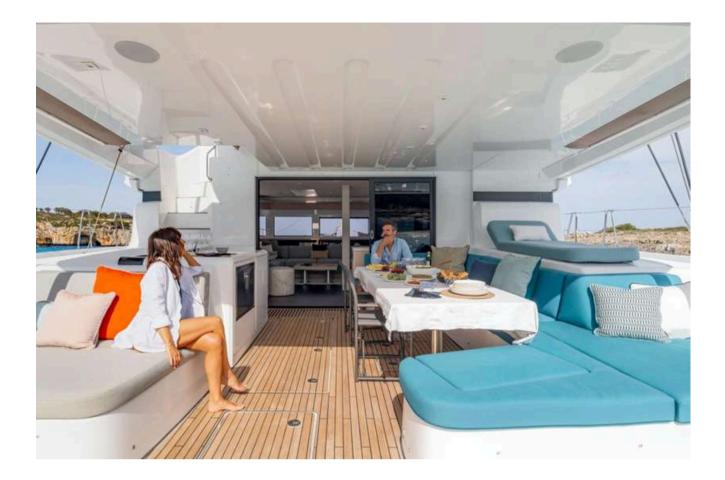

### Exterior

Photothèque Lagoon - Mention obligatoire / Mandatory credit: Photo Nic

#### ABOUT HAPPY

HAPPY is a luxurious 55 ft. catamaran built by Lagoon. A model created by passionate designers for sea lovers searching for freedom. ESPERANCE features 4 cabins and accommodates 8 guests. A vessel with nothing left to chance, Lagoon has designed it in all its smallest details. You can enjoy a gentle lifestyle on board of HAPPY, far from the constraints of daily life