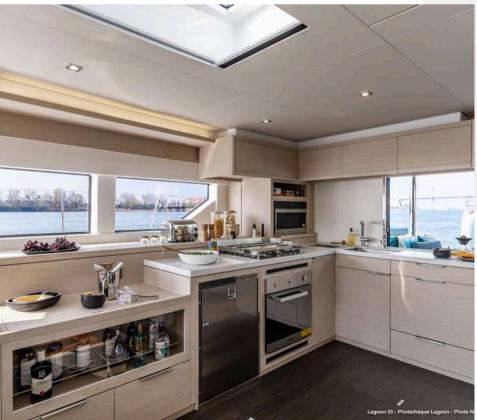

### Interior

Photothèque Lagoon - Mention obligatoire / Mandatory credit: Photo N

#### ABOUT HAPPY

HAPPY is a luxurious 55 ft. catamaran built by Lagoon. A model created by passionate designers for sea lovers searching for freedom. ESPERANCE features 4 cabins and accommodates 8 guests. A vessel with nothing left to chance, Lagoon has designed it in all its smallest details. You can enjoy a gentle lifestyle on board of HAPPY, far from the constraints of daily life