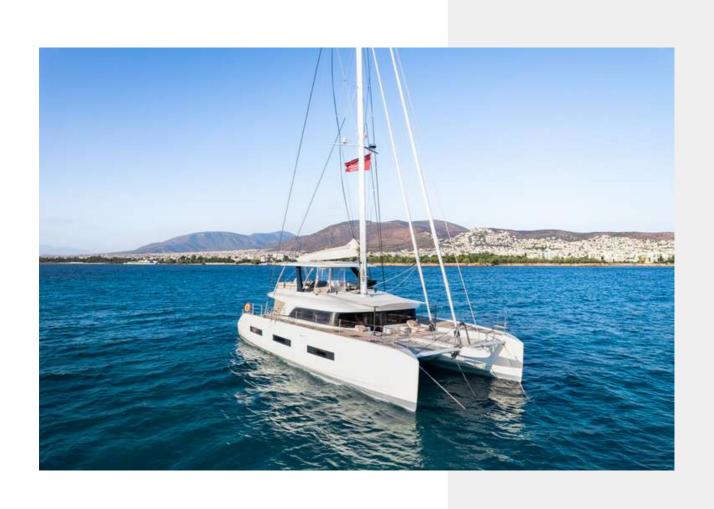

### Exterior

## Specifications

Length: 20.15m / 67 ft.

Beam: 10 m

Draft: 1.15 m

Year Built: 2021

Builder: Lagoon

Cabins: 5 VIP, en-suite & A/C

Guests: up to 10