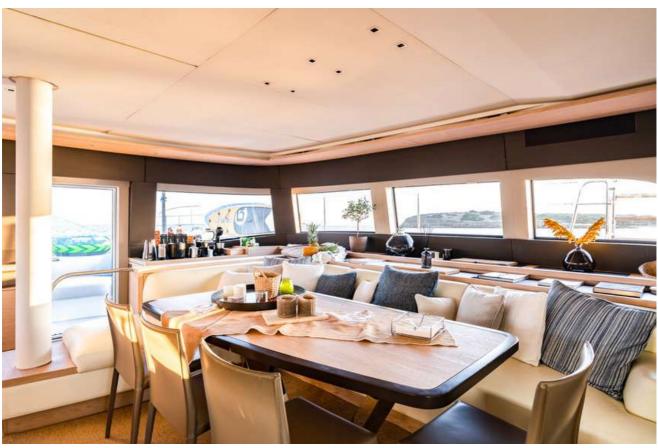

#### ABOUT White Caps

A majestic 67ft. custom catamaran featuring 5 VIP cabins, able to accommodate up to 10 guests.

WHITE CAPS combines luxury, comfort and style.

The amount of volume that she offers for socializing and relaxing will immediately impress you. She is a beauty that is sure to turn heads wherever she goes!

### Exterior









### Interior











## Specifications

Length: 20.15m / 67 ft.

Beam: 10 m

Draft: 1.15 m

Year Built: 2021

Builder: Lagoon

Cabins: 5 VIP, en-suite & A/C

Guests: up to 10

Crew: 4

Home Port: Athens, Greece



# Key Features

- Vast flybridge featuring a dining area along with an opening hardtop
- Noble & Luxurious Materials
- Forward sliding door that connects the cockpit with the forward platform
- Luminous & Spacious cabins