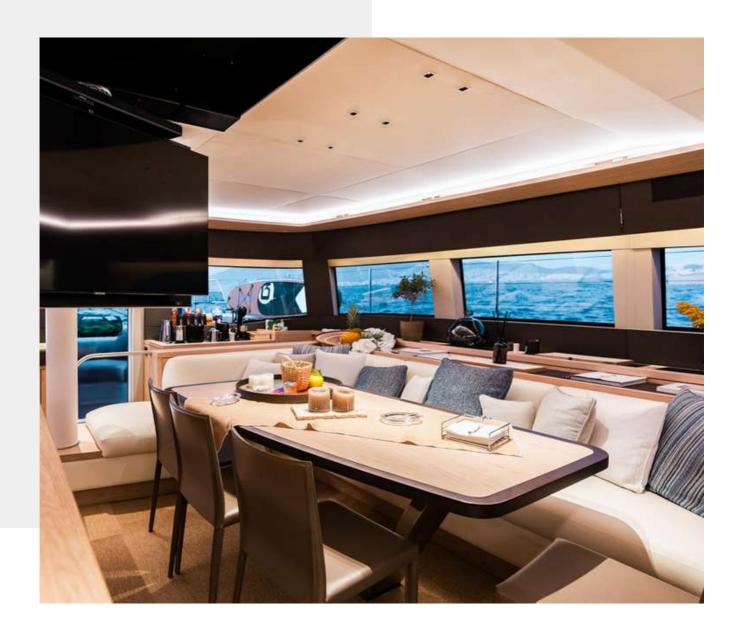

#### ABOUT White Caps

A majestic 67ft. custom catamaran featuring 5 VIP cabins, able to accommodate up to 10 guests.

WHITE CAPS combines luxury, comfort and style.

The amount of volume that she offers for socializing and relaxing will immediately impress you. She is a beauty that is sure to turn heads wherever she goes!

### Exterior









### Interior











## Specifications

Length: 20.15m / 67 ft.

Beam: 10 m

Draft: 1.15 m

Year Built: 2021

Builder: Lagoon

Cabins: 5 VIP, en-suite & A/C

Guests: up to 10

Crew: 4

Home Port: Athens, Greece



# Key Features

- Vast flybridge featuring a dining area along with an opening hardtop
- Noble & Luxurious Materials
- Forward sliding door that connects the cockpit with the forward platform
- Luminous & Spacious cabins