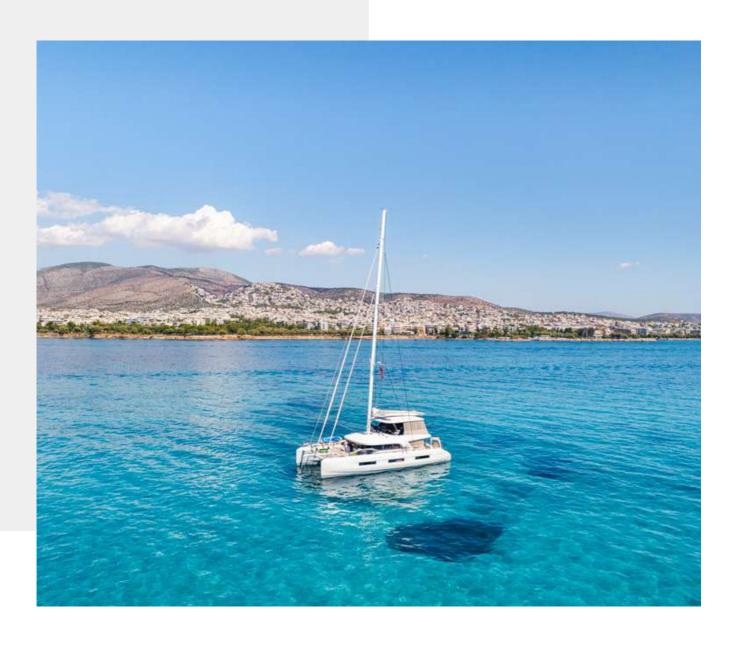

### Exterior

## Specifications

Length: 20.15m / 67 ft.

Beam: 10 m

Draft: 1.15 m

Year Built: 2021

Builder: Lagoon

Cabins: 5 VIP, en-suite & A/C

Guests: up to 10