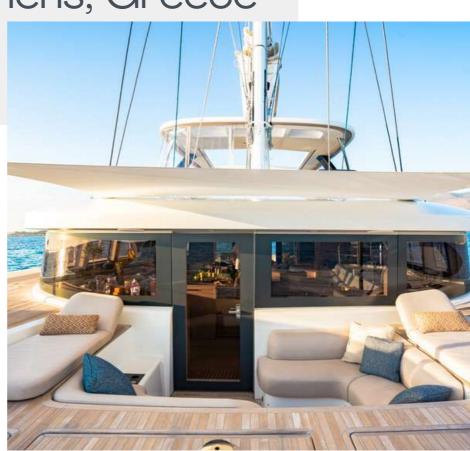

### Exterior

# Key Features

- Vast flybridge featuring a dining area along with an opening hardtop
- Noble & Luxurious Materials
- Forward sliding door that connects the cockpit with the forward platform
- Luminous & Spacious cabins