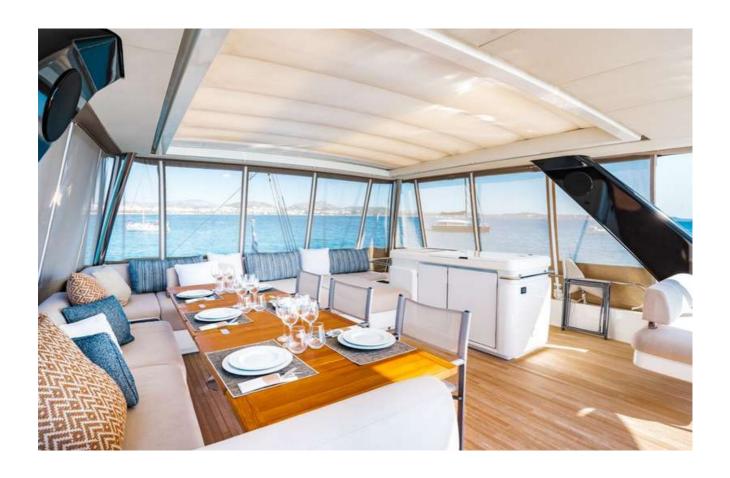

### Exterior

# Key Features

- Vast flybridge featuring a dining area along with an opening hardtop
- Noble & Luxurious Materials
- Forward sliding door that connects the cockpit with the forward platform
- Luminous & Spacious cabins