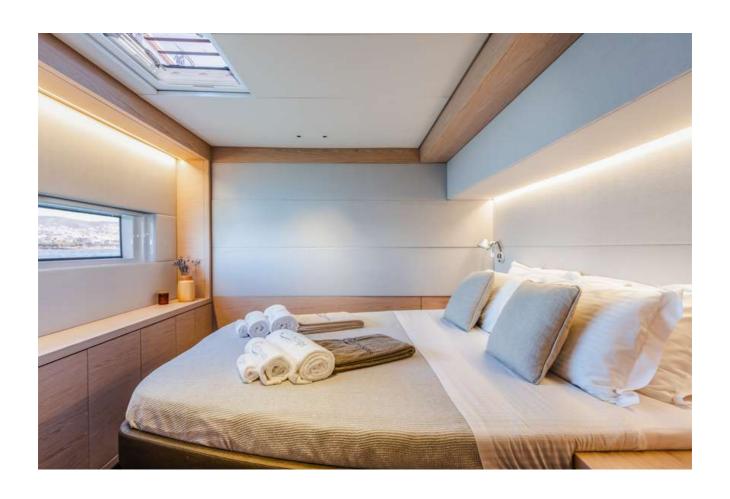

### Interior

# Key Features

- Vast flybridge featuring a dining area along with an opening hardtop
- Noble & Luxurious Materials
- Forward sliding door that connects the cockpit with the forward platform
- Luminous & Spacious cabins