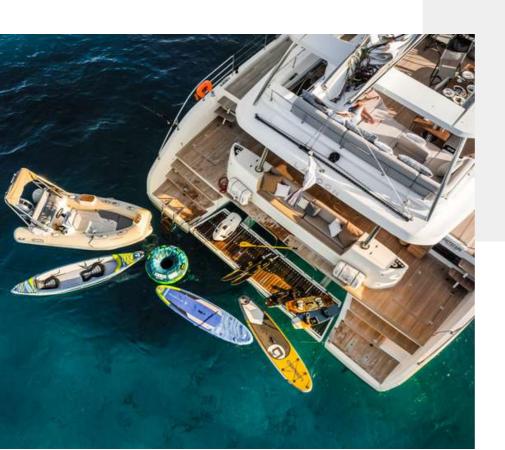

#### ABOUT White Caps

A majestic 67ft. custom catamaran featuring 5 VIP cabins, able to accommodate up to 10 guests.

WHITE CAPS combines luxury, comfort and style.

The amount of volume that she offers for socializing and relaxing will immediately impress you. She is a beauty that is sure to turn heads wherever she goes!

### Exterior









### Interior











## Specifications

Length: 20.15m / 67 ft.

Beam: 10 m

Draft: 1.15 m

Year Built: 2021

Builder: Lagoon

Cabins: 5 VIP, en-suite & A/C

Guests: up to 10

Crew: 4

Home Port: Athens, Greece



# Key Features

- Vast flybridge featuring a dining area along with an opening hardtop
- Noble & Luxurious Materials
- Forward sliding door that connects the cockpit with the forward platform
- Luminous & Spacious cabins