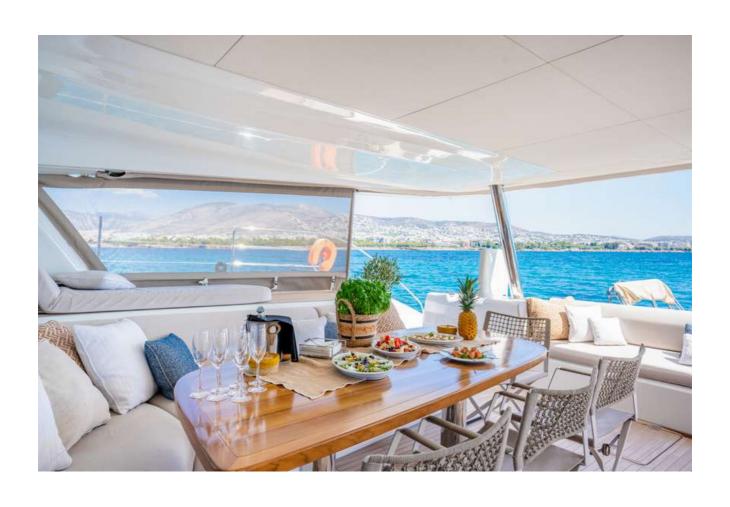

### Interior

# Key Features

- Vast flybridge featuring a dining area along with an opening hardtop
- Noble & Luxurious Materials
- Forward sliding door that connects the cockpit with the forward platform
- Luminous & Spacious cabins