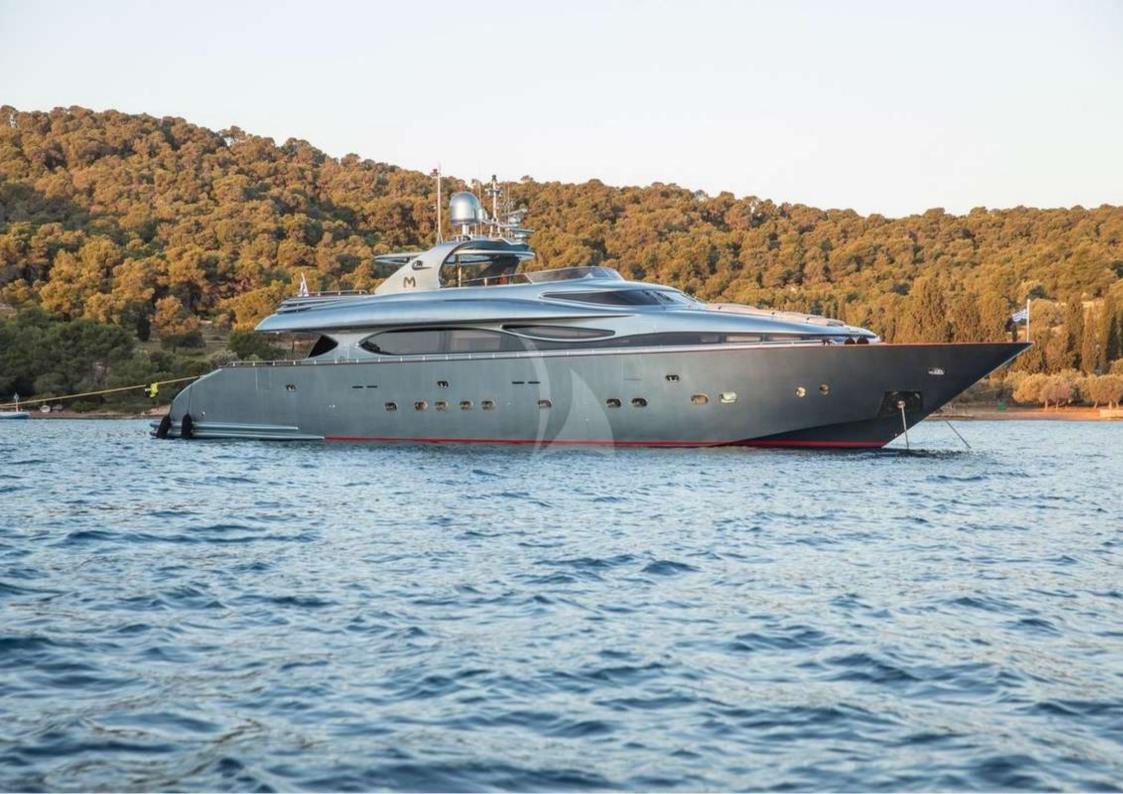

### **PRINCESS L**

**Length**: 34.00 metres (111' 7")

Beam: 6.90 metres (22' 8")

Draft: 2.0 metres (6' 7")
Number of Guests: 12

Number of Crew: 6

**Built**: 2006 **Refit**: 2018

Builder: Maiora

Flag: Greek

**Hull Construction**: GRP

Air conditioning, WiFi connection on board

"PRINCESS L" was delivered in 2006 by MAIORA, built with GRP hull and superstructure, and was fully refitted in 2018. She sleeps up to 12 guests in 5 spacious cabins, 4 on the lower deck including 1 Master Suite, 1 VIP Cabin and 2 Twin Cabins with one pullman berth each and 1 VIP Cabin on the main deck. She features impressive exterior decks for sunbathing and a huge aft deck dining area to enjoy sunny lunches or evening cocktails onboard. Her impressive leisure and entertainment facilities make her the ideal charter yacht for socializing and entertaining with family and friends. Her amazing crew of six will warmly welcome and take care of the guests onboard, making each stay an unforgettable experience.

Princess L

Princess L

Princess L

Flybridge

Flybridge

Aft deck

Exterior side

Water Toys