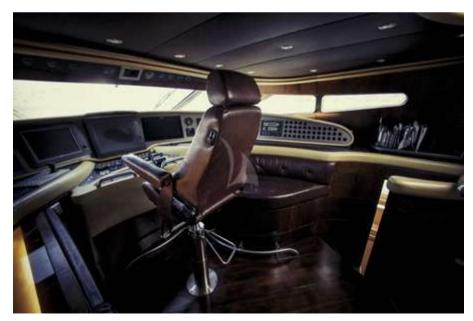

s make her the ideal charter yacht for socializing and entertaining with family and friends. Her amazing crew of six will warmly welcome and take care of the guests onboard, making each stay an unforgettable experience.

## **KEY FEATURES**

- 1 Master Suite with indoor Jacuzzi and His & Hers en-suite. 5 Amazing crew of six!
- 2 VIP Cabin on the main deck.
- Impressive exterior decks for sunbathing and a huge aft deck dining area.
- 4 Wide selection of extreme sports and water toys.



Princess L



Princess L



Princess L



Flybridge







Flybridge











Aft deck



Exterior side



Water Toys







Dining Area



Dining Area



Master Suite



Master Suite



En Suite Facilities (Master Suite)



VIP Cabin Main Deck



VIP Cabin Main Deck



VIP Cabin Lower Deck



Twin Cabin



Bridge

# SPECIFICATIONS

#### **ACCOMMODATION**

Number of Guests: 12 Number of Cabins: 5

Cabin Configuration: 3 Double, 2 Twin

Bed Configuration: 2 Pullman, 2 King, 1 Queen, 4 Single

#### **EQUIPMENT**

**Engines**: Engines: 2 x 2.400hp MTU Diesel

Consumption: 800 Litres/Hr at 20 knots / 900 Litres/Hr

at 23 knots

Generators: 1 x Kholer & 1 x Onan Consumption: 200 Litres/day **Cruising Speed**: 20 knots

Fuel Consumption: 800 Litres/Hr

#### **WATERSPORTS**

Tenders + Toys: - Tender ZAR ZF3 70hp (7 pax)

- Jet Ski Yamaha FX Cruiser SVHO (three-seater)
- 2 Sea Bobs F5S
- Canoe Exo Bays 1
- Banana (3 pax)
- 2 SUP
- Water ski equipment
- Fishing & snorkeling equipment
- Swimming platform

## **LAYOUT**



#### Disclaimer

This document is not contractual. All specifications are given