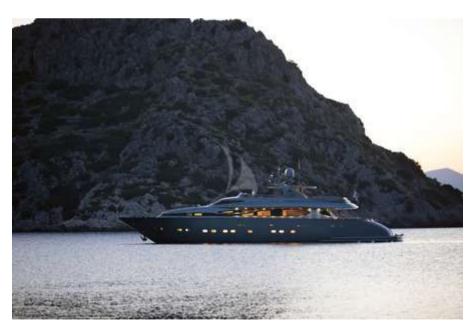

### **PRINCESS L**

**Length**: 34.00 metres (111' 7")

Beam: 6.90 metres (22' 8")

Draft: 2.0 metres (6' 7")
Number of Guests: 12

Number of Crew: 6

**Built**: 2006 **Refit**: 2018

Builder: Maiora

Flag: Greek

**Hull Construction**: GRP

Air conditioning, WiFi connection on board

"PRINCESS L" was delivered in 2006 by MAIORA, built with GRP hull and superstructure, and was fully refitted in 2018. She sleeps up to 12 guests in 5 spacious cabins, 4 on the lower deck including 1 Master Suite, 1 VIP Cabin and 2 Twin Cabins with one pullman berth each and 1 VIP Cabin on the main deck. She features impressive exterior decks for sunbathing and a huge aft deck dining area to enjoy sunny lunches or evening cocktails onboard. Her impressive leisure and entertainment facilities make her the ideal charter yacht for socializing and entertaining with family and friends. Her amazing crew of six will warmly welcome and take care of the guests onboard, making each stay an unforgettable experience.

Princess L

Princess L

Princess L

Flybridge

Flybridge

Aft deck

Exterior side

Water Toys