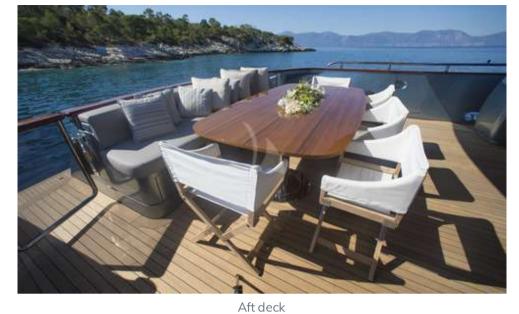

**Hull Construction**: GRP

Air conditioning, WiFi connection on board

"PRINCESS L" was delivered in 2006 by MAIORA, built with GRP hull and superstructure, and was fully refitted in 2018. She sleeps up to 12 guests in 5 spacious cabins, 4 on the lower deck including 1 Master Suite, 1 VIP Cabin and 2 Twin Cabins with one pullman berth each and 1 VIP Cabin on the main deck. She features impressive exterior decks for sunbathing and a huge aft deck dining area to enjoy sunny lunches or evening cocktails onboard. Her impressive leisure and entertainment facilities make her the ideal charter yacht for socializing and entertaining with family and friends. Her amazing crew of six will warmly welcome and take care of the guests onboard, making each stay an unforgettable experience.

Princess L

Princess L

Princess L

Flybridge

Flybridge

Aft deck

Exterior side

Water Toys