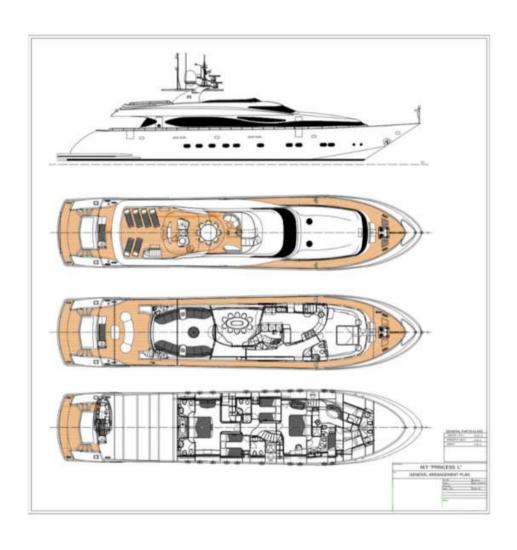

IP Cabin Main Deck



VIP Cabin Main Deck



VIP Cabin Lower Deck



Twin Cabin



Bridge

# SPECIFICATIONS

#### **ACCOMMODATION**

Number of Guests: 12 Number of Cabins: 5

Cabin Configuration: 3 Double, 2 Twin

Bed Configuration: 2 Pullman, 2 King, 1 Queen, 4 Single

#### **EQUIPMENT**

**Engines**: Engines: 2 x 2.400hp MTU Diesel

Consumption: 800 Litres/Hr at 20 knots / 900 Litres/Hr

at 23 knots

Generators: 1 x Kholer & 1 x Onan Consumption: 200 Litres/day **Cruising Speed**: 20 knots

Fuel Consumption: 800 Litres/Hr

#### **WATERSPORTS**

Tenders + Toys: - Tender ZAR ZF3 70hp (7 pax)

- Jet Ski Yamaha FX Cruiser SVHO (three-seater)
- 2 Sea Bobs F5S
- Canoe Exo Bays 1
- Banana (3 pax)
- 2 SUP
- Water ski equipment
- Fishing & snorkeling equipment
- Swimming platform

## **LAYOUT**



#### Disclaimer

This document is not contractual. All specifications are given in good faith and offered for informational purposes only. The publisher and company do not warrant or assume any legal liability or responsibility for the accuracy, completeness, or usefulness of any information and/or images displayed. Yacht inventory, specifications and charter prices are subject to change without prior notice. None of the text and/or images used in this brochure may be reproduced without written consent from the publisher.