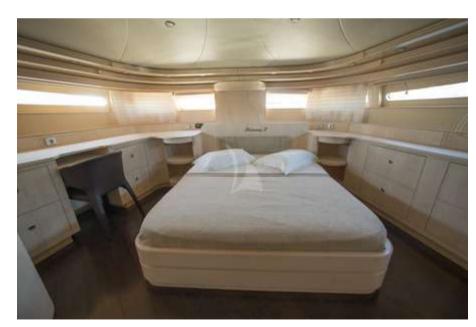

hes or evening cocktails onboard. Her impressive leisure and entertainment facilities make her the ideal charter yacht for socializing and entertaining with family and friends. Her amazing crew of six will warmly welcome and take care of the guests onboard, making each stay an unforgettable experience.

## **KEY FEATURES**

- 1 Master Suite with indoor Jacuzzi and His & Hers en-suite. 5 Amazing crew of six!
- 2 VIP Cabin on the main deck.
- Impressive exterior decks for sunbathing and a huge aft deck dining area.
- 4 Wide selection of extreme sports and water toys.



Princess L



Princess L



Princess L



Flybridge







Flybridge











Aft deck



Exterior side



Water Toys







Dining Area



Dining Area



Master Suite



Master Suite



En Suite Facilities (Master Suite)



VIP Cabin Main Deck



VIP Cabin Main Deck



VIP Cabin Lower Deck



Twin Cabin



Bridge

# SPECIFICATIONS

#### **ACCOMMODATION**

Number of Guests: 12 Number of Cabins: 5

Cabin Configuration: 3 Double, 2 Twin

Bed Configuration: 2 Pullman, 2 King, 1 Queen, 4 Single

#### **EQUIPMENT**

**Engines**: Engines: 2 x 2.400hp MTU Diesel

Consumption: 800 Litres/Hr at 20 knots / 900 Litres/Hr

at 23 knots

Generators: 1 x Kholer & 1 x Onan Consumption: 200 Litres/day **Cruising Speed**: 20 knots

Fuel Consumption: 800 Litres/Hr

#### **WATERSPORTS**

Tenders + Toys: - Tender ZAR ZF3 70hp (7 pax)

- Jet Ski Yamaha FX Cruiser SVHO (three-seater)
- 2 Sea Bobs F5S
- Canoe Exo Bays 1
- Banana (3 pax)
- 2 SUP
- Water ski equipment
- Fishing & snorkeling equipment
- Swimming platform

## **LAYOUT*