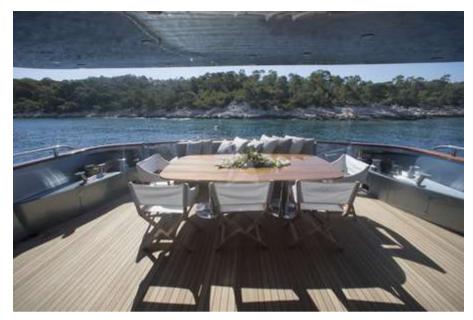

**Hull Construction**: GRP

Air conditioning, WiFi connection on board

"PRINCESS L" was delivered in 2006 by MAIORA, built with GRP hull and superstructure, and was fully refitted in 2018. She sleeps up to 12 guests in 5 spacious cabins, 4 on the lower deck including 1 Master Suite, 1 VIP Cabin and 2 Twin Cabins with one pullman berth each and 1 VIP Cabin on the main deck. She features impressive exterior decks for sunbathing and a huge aft deck dining area to enjoy sunny lunches or evening cocktails onboard. Her impressive leisure and entertainment facilities make her the ideal charter yacht for socializing and entertaining with family and friends. Her amazing crew of six will warmly welcome and take care of the guests onboard, making each stay an unforgettable experience.

Princess L

Princess L

Princess L

Flybridge

Flybridge

Aft deck

Exterior side

Water Toys

Dining Area

Dining Area

Master Suite

Master Suite

En Suite Facilities (Master Suite)

VIP Cabin Main Deck

VIP Cabin Main Deck

VIP Cabin Lower Deck