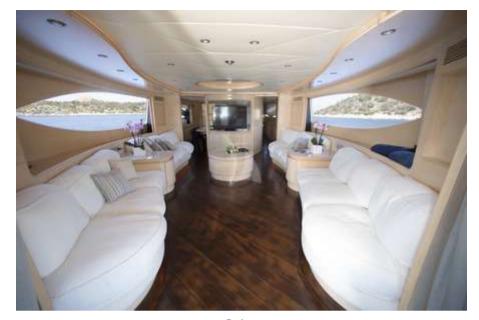

**Hull Construction**: GRP

Air conditioning, WiFi connection on board

"PRINCESS L" was delivered in 2006 by MAIORA, built with GRP hull and superstructure, and was fully refitted in 2018. She sleeps up to 12 guests in 5 spacious cabins, 4 on the lower deck including 1 Master Suite, 1 VIP Cabin and 2 Twin Cabins with one pullman berth each and 1 VIP Cabin on the main deck. She features impressive exterior decks for sunbathing and a huge aft deck dining area to enjoy sunny lunches or evening cocktails onboard. Her impressive leisure and entertainment facilities make her the ideal charter yacht for socializing and entertaining with family and friends. Her amazing crew of six will warmly welcome and take care of the guests onboard, making each stay an unforgettable experience.