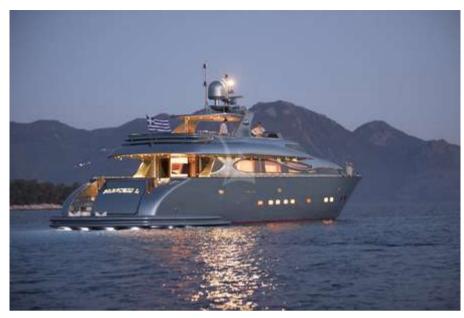

### **PRINCESS L**

**Length**: 34.00 metres (111' 7")

Beam: 6.90 metres (22' 8")

Draft: 2.0 metres (6' 7")
Number of Guests: 12

Number of Crew: 6

**Built**: 2006 **Refit**: 2018

Builder: Maiora

Flag: Greek

**Hull Construction**: GRP

Air conditioning, WiFi connection on board

"PRINCESS L" was delivered in 2006 by MAIORA, built with GRP hull and superstructure, and was fully refitted in 2018. She sleeps up to 12 guests in 5 spacious cabins, 4 on the lower deck including 1 Master Suite, 1 VIP Cabin and 2 Twin Cabins with one pullman berth each and 1 VIP Cabin on the main deck. She features impressive exterior decks for sunbathing and a huge aft deck dining area to enjoy sunny lunches or evening cocktails onboard. Her impressive leisure and entertainment facilities make her the ideal charter yacht for socializing and entertaining with family and friends. Her amazing crew of six will warmly welcome and take care of the guests onboard, making each stay an unforgettable experience.

Princess L

Princess L

Princess L

Flybridge

Flybridge

Aft deck

Exterior side

Water Toys