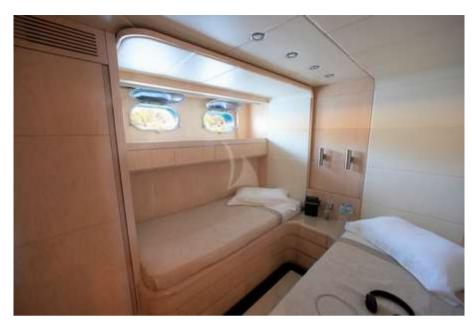

ment facilities make her the ideal charter yacht for socializing and entertaining with family and friends. Her amazing crew of six will warmly welcome and take care of the guests onboard, making each stay an unforgettable experience.

## **KEY FEATURES**

- 1 Master Suite with indoor Jacuzzi and His & Hers en-suite. 5 Amazing crew of six!
- 2 VIP Cabin on the main deck.
- Impressive exterior decks for sunbathing and a huge aft deck dining area.
- 4 Wide selection of extreme sports and water toys.



Princess L



Princess L



Princess L



Flybridge







Flybridge











Aft deck



Exterior side



Water Toys







Dining Area



Dining Area



Master Suite



Master Suite



En Suite Facilities (Master Suite)



VIP Cabin Main Deck



VIP Cabin Main Deck



VIP Cabin Lower Deck



Twin Cabin



Bridge

# SPECIFICATIONS

#### **ACCOMMODATION**

Number of Guests: 12 Number of Cabins: 5

Cabin Configuration: 3 Double, 2 Twin

Bed Configuration: 2 Pullman, 2 King, 1 Queen, 4 Single

#### **EQUIPMENT**

**Engines**: Engines: 2 x 2.400hp MTU Diesel

Consumption: 800 Litres/Hr at 20 knots / 900 Litres/Hr

at 23 knots

Generators: 1 x Kholer & 1 x Onan Consumption: 200 Litres/day **Cruising Speed**: 20 knots

Fuel Consumption: 800 Litres/Hr

#### **WATERSPORTS**

Tenders + Toys: - Tender ZAR ZF3 70hp (7 pax)

- Jet Ski Yamaha FX Cruiser SVHO (three-seater)
- 2 Sea Bobs F5S
- Canoe Exo Bays 1
- Banana (3 pax)
- 2 SUP
- Water ski equipment
- Fishing & snorkeling equipment
- Swimming platform

## **LAYOUT**



#### Disclaimer

This document is not contractual. All specificat