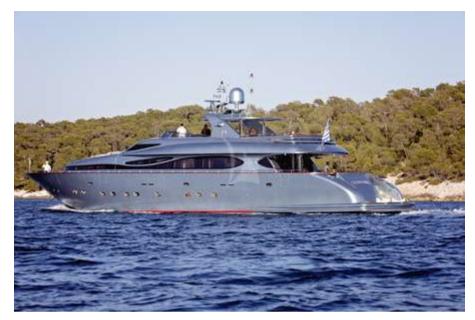

### **PRINCESS L**

**Length**: 34.00 metres (111' 7")

Beam: 6.90 metres (22' 8")

Draft: 2.0 metres (6' 7")
Number of Guests: 12

Number of Crew: 6

**Built**: 2006 **Refit**: 2018

Builder: Maiora

Flag: Greek

**Hull Construction**: GRP

Air conditioning, WiFi connection on board

"PRINCESS L" was delivered in 2006 by MAIORA, built with GRP hull and superstructure, and was fully refitted in 2018. She sleeps up to 12 guests in 5 spacious cabins, 4 on the lower deck including 1 Master Suite, 1 VIP Cabin and 2 Twin Cabins with one pullman berth each and 1 VIP Cabin on the main deck. She features impressive exterior decks for sunbathing and a huge aft deck dining area to enjoy sunny lunches or evening cocktails onboard. Her impressive leisure and entertainment facilities make her the ideal charter yacht for socializing and entertaining with family and friends. Her amazing crew of six will warmly welcome and take care of the guests onboard, making each stay an unforgettable experience.

Princess L

Princess L

Princess L

Flybridge

Flybridge

Aft deck

Exterior side

Water Toys