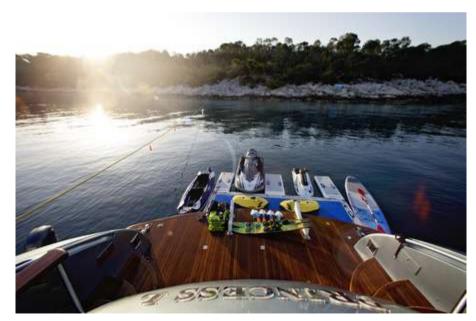

Princess L

Princess L

Princess L

Flybridge

Flybridge

Aft deck

Exterior side

Water Toys

#### **WATERSPORTS**

Tenders + Toys: - Tender ZAR ZF3 70hp (7 pax)

- Jet Ski Yamaha FX Cruiser SVHO (three-seater)
- 2 Sea Bobs F5S
- Canoe Exo Bays 1
- Banana (3 pax)
- 2 SUP
- Water ski equipment
- Fishing & snorkeling equipment
- Swimming platform