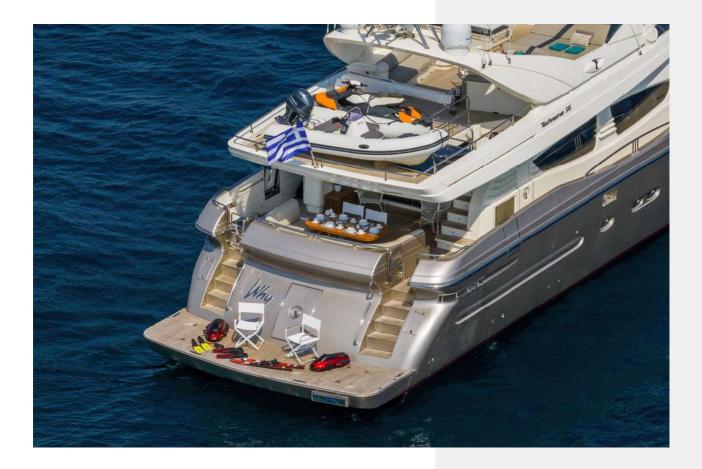

## ABOUT WHY

Welcome on-board WHY, built in 2005 and refitted in 2023 offering her guests a unique cruising experience in the Greek islands.Powered by two MTU 2000hp engines, this motor yacht is capable of reaching up to 27 knots while she comfortably cruises at 22 knots. Her professional and experienced crew of 6 will make sure every guest is more than satisfied. WHY can accommodate up to 10 guests in her 4 spacious cabins, including 1 Master Suite, 1 VIP cabin and 2 twin cabins with Pullman beds all with en-suite facilities. Her interior is bright and inviting, featuring modern details and elegant furnishings. Her spacious saloon and separate dining area are made of high quality materials, with strong lines and bold colors creating an elegant and cozy atmosphere. She also features spacious decks ideal for lounging, sunbathing dining and socializing. WHY also boasts a vast variety of water toys such as a two-seater Jetski and two seabobs. Let yourself be charmed!