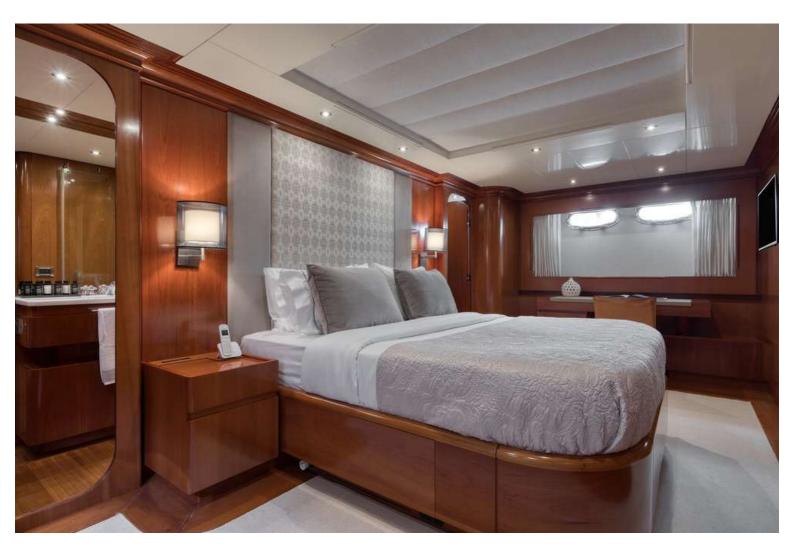

## ABOUT WHY

Welcome on-board WHY, built in 2005 and refitted in 2023 offering her guests a unique cruising experience in the Greek islands.Powered by two MTU 2000hp engines, this motor yacht is capable of reaching up to 27 knots while she comfortably cruises at 22 knots. Her professional and experienced crew of 6 will make sure every guest is more than satisfied. WHY can accommodate up to 10 guests in her 4 spacious cabins, including 1 Master Suite, 1 VIP cabin and 2 twin cabins with Pullman beds all with en-suite facilities. Her interior is bright and inviting, featuring modern details and elegant furnishings. Her spacious saloon and separate dining area are made of high quality materials, with strong lines and bold colors creating an elegant and cozy atmosphere. She also features spacious decks ideal for lounging, sunbathing dining and socializing. WHY also boasts a vast variety of water toys such as a two-seater Jetski and two seabobs. Let yourself be charmed!

## Interior

Specifications Length: 30.20 metres (99' 1") Beam: 6.80 metres (22' 4") Draft: 2.2 metres (7' 3") Year Built: 2005 **Refit: 2023** Builder: Posillipo Cabins: 2 Double, 2 Convertible Guests: up to 10 Crew: 6 Home Port: Athens, Greece