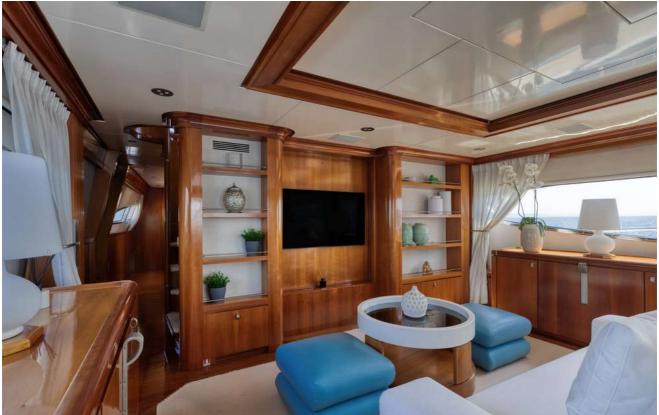

## ABOUT WHY

Welcome on-board WHY, built in 2005 and refitted in 2023 offering her guests a unique cruising experience in the Greek islands.Powered by two MTU 2000hp engines, this motor yacht is capable of reaching up to 27 knots while she comfortably cruises at 22 knots. Her professional and experienced crew of 6 will make sure every guest is more than satisfied. WHY can accommodate up to 10 guests in her 4 spacious cabins, including 1 Master Suite, 1 VIP cabin and 2 twin cabins with Pullman beds all with en-suite facilities. Her interior is bright and inviting, featuring modern details and elegant furnishings. Her spacious saloon and separate dining area are made of high quality materials, with strong lines and bold colors creating an elegant and cozy atmosphere. She also features spacious decks ideal for lounging, sunbathing dining and socializing. WHY also boasts a vast variety of water toys such as a two-seater Jetski and two seabobs. Let yourself be charmed!

## Interior

Specifications Length: 30.20 metres (99' 1") Beam: 6.80 metres (22' 4") Draft: 2.2 metres (7' 3") Year Built: 2005 **Refit: 2023** Builder: Posillipo Cabins: 2 Double, 2 Convertible Guests: up to 10 Crew: 6 Home Port: Athens, Greece