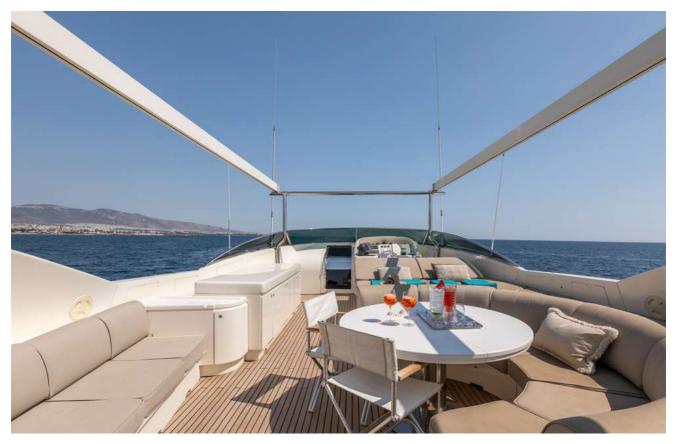

## ABOUT WHY

Welcome on-board WHY, built in 2005 and refitted in 2023 offering her guests a unique cruising experience in the Greek islands.Powered by two MTU 2000hp engines, this motor yacht is capable of reaching up to 27 knots while she comfortably cruises at 22 knots. Her professional and experienced crew of 6 will make sure every guest is more than satisfied. WHY can accommodate up to 10 guests in her 4 spacious cabins, including 1 Master Suite, 1 VIP cabin and 2 twin cabins with Pullman beds all with en-suite facilities. Her interior is bright and inviting, featuring modern details and elegant furnishings. Her spacious saloon and separate dining area are made of high quality materials, with strong lines and bold colors creating an elegant and cozy atmosphere. She also features spacious decks ideal for lounging, sunbathing dining and socializing. WHY also boasts a vast variety of water toys such as a two-seater Jetski and two seabobs. Let yourself be charmed!

## Exterior