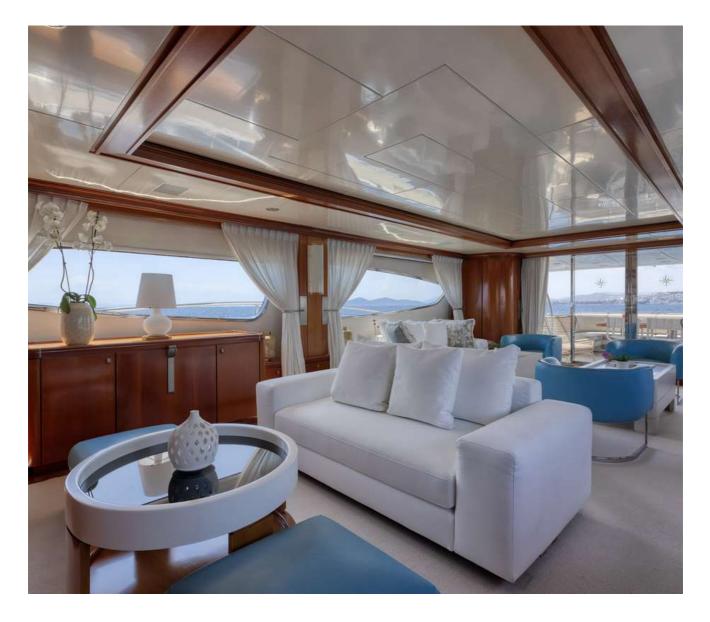

## ABOUT WHY

Welcome on-board WHY, built in 2005 and refitted in 2023 offering her guests a unique cruising experience in the Greek islands.Powered by two MTU 2000hp engines, this motor yacht is capable of reaching up to 27 knots while she comfortably cruises at 22 knots. Her professional and experienced crew of 6 will make sure every guest is more than satisfied. WHY can accommodate up to 10 guests in her 4 spacious cabins, including 1 Master Suite, 1 VIP cabin and 2 twin cabins with Pullman beds all with en-suite facilities. Her interior is bright and inviting, featuring modern details and elegant furnishings. Her spacious saloon and separate dining area are made of high quality materials, with strong lines and bold colors creating an elegant and cozy atmosphere. She also features spacious decks ideal for lounging, sunbathing dining and socializing. WHY also boasts a vast variety of water toys such as a two-seater Jetski and two seabobs. Let yourself be charmed!

## Interior

Specifications Length: 30.20 metres (99' 1") Beam: 6.80 metres (22' 4") Draft: 2.2 metres (7' 3") Year Built: 2005 **Refit: 2023** Builder: Posillipo Cabins: 2 Double, 2 Convertible Guests: up to 10 Crew: 6 Home Port: Athens, Greece