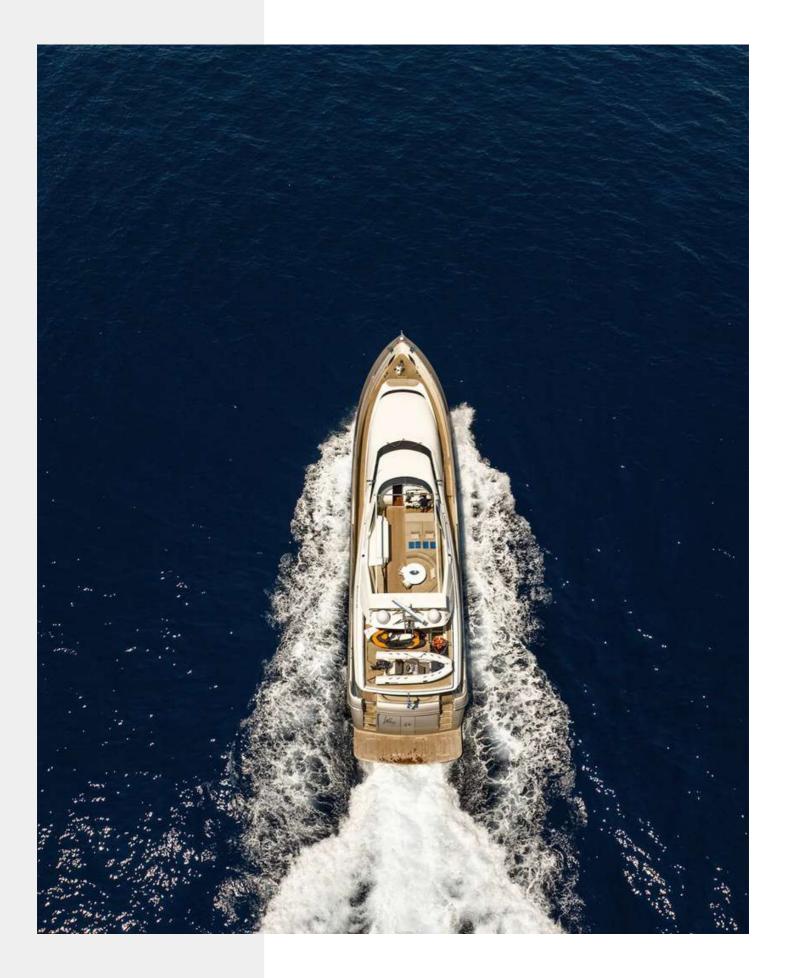

## ABOUT WHY

Welcome on-board WHY, built in 2005 and refitted in 2023 offering her guests a unique cruising experience in the Greek islands.Powered by two MTU 2000hp engines, this motor yacht is capable of reaching up to 27 knots while she comfortably cruises at 22 knots. Her professional and experienced crew of 6 will make sure every guest is more than satisfied. WHY can accommodate up to 10 guests in her 4 spacious cabins, including 1 Master Suite, 1 VIP cabin and 2 twin cabins with Pullman beds all with en-suite facilities. Her interior is bright and inviting, featuring modern details and elegant furnishings. Her spacious saloon and separate dining area are made of high quality materials, with strong lines and bold colors creating an elegant and cozy atmosphere. She also features spacious decks ideal for lounging, sunbathing dining and socializing. WHY also boasts a vast variety of water toys such as a two-seater Jetski and two seabobs. Let yourself be charmed!