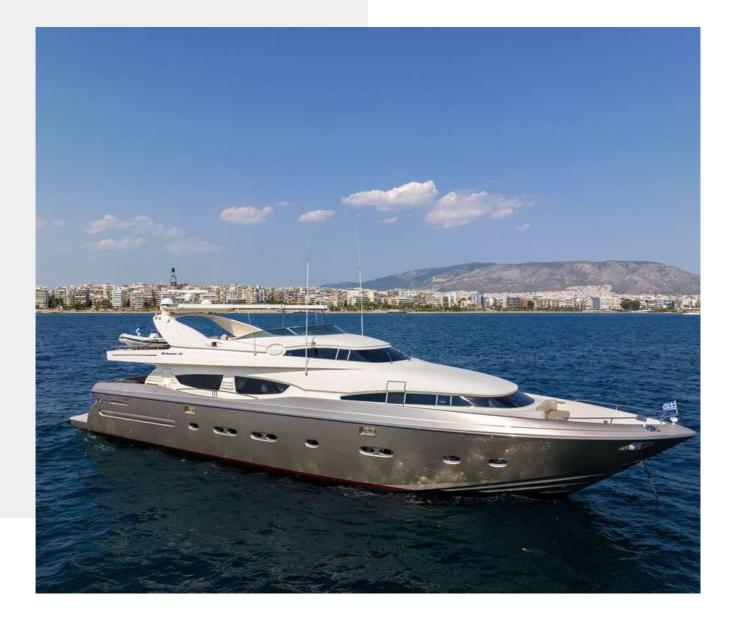

## ABOUT WHY

Welcome on-board WHY, built in 2005 and refitted in 2023 offering her guests a unique cruising experience in the Greek islands.Powered by two MTU 2000hp engines, this motor yacht is capable of reaching up to 27 knots while she comfortably cruises at 22 knots. Her professional and experienced crew of 6 will make sure every guest is more than satisfied. WHY can accommodate up to 10 guests in her 4 spacious cabins, including 1 Master Suite, 1 VIP cabin and 2 twin cabins with Pullman beds all with en-suite facilities. Her interior is bright and inviting, featuring modern details and elegant furnishings. Her spacious saloon and separate dining area are made of high quality materials, with strong lines and bold colors creating an elegant and cozy atmosphere. She also features spacious decks ideal for lounging, sunbathing dining and socializing. WHY also boasts a vast variety of water toys such as a two-seater Jetski and two seabobs. Let yourself be charmed!