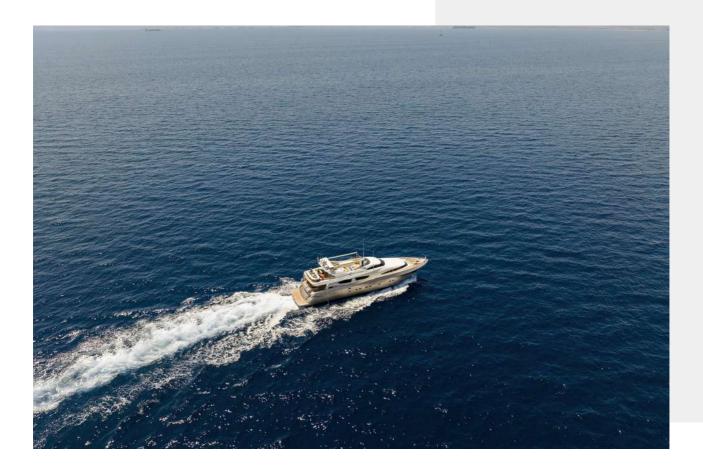

## ABOUT WHY

Welcome on-board WHY, built in 2005 and refitted in 2023 offering her guests a unique cruising experience in the Greek islands.Powered by two MTU 2000hp engines, this motor yacht is capable of reaching up to 27 knots while she comfortably cruises at 22 knots. Her professional and experienced crew of 6 will make sure every guest is more than satisfied. WHY can accommodate up to 10 guests in her 4 spacious cabins, including 1 Master Suite, 1 VIP cabin and 2 twin cabins with Pullman beds all with en-suite facilities. Her interior is bright and inviting, featuring modern details and elegant furnishings. Her spacious saloon and separate dining area are made of high quality materials, with strong lines and bold colors creating an elegant and cozy atmosphere. She also features spacious decks ideal for lounging, sunbathing dining and socializing. WHY also boasts a vast variety of water toys such as a two-seater Jetski and two seabobs. Let yourself be charmed!