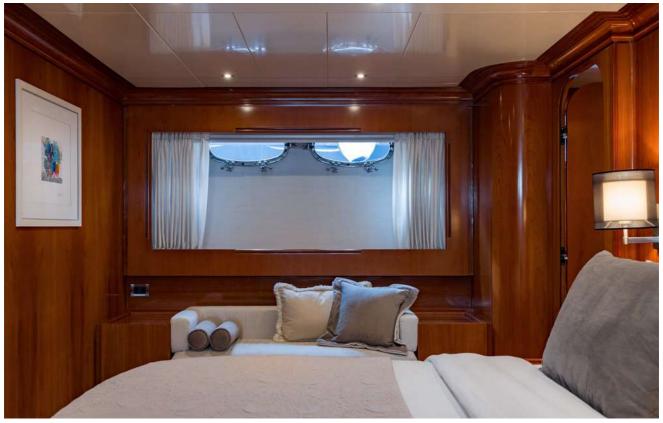

## ABOUT WHY

Welcome on-board WHY, built in 2005 and refitted in 2023 offering her guests a unique cruising experience in the Greek islands.Powered by two MTU 2000hp engines, this motor yacht is capable of reaching up to 27 knots while she comfortably cruises at 22 knots. Her professional and experienced crew of 6 will make sure every guest is more than satisfied. WHY can accommodate up to 10 guests in her 4 spacious cabins, including 1 Master Suite, 1 VIP cabin and 2 twin cabins with Pullman beds all with en-suite facilities. Her interior is bright and inviting, featuring modern details and elegant furnishings. Her spacious saloon and separate dining area are made of high quality materials, with strong lines and bold colors creating an elegant and cozy atmosphere. She also features spacious decks ideal for lounging, sunbathing dining and socializing. WHY also boasts a vast variety of water toys such as a two-seater Jetski and two seabobs. Let yourself be charmed!

## Interior

Specifications Length: 30.20 metres (99' 1") Beam: 6.80 metres (22' 4") Draft: 2.2 metres (7' 3") Year Built: 2005 **Refit: 2023** Builder: Posillipo Cabins: 2 Double, 2 Convertible Guests: up to 10 Crew: 6 Home Port: Athens, Greece