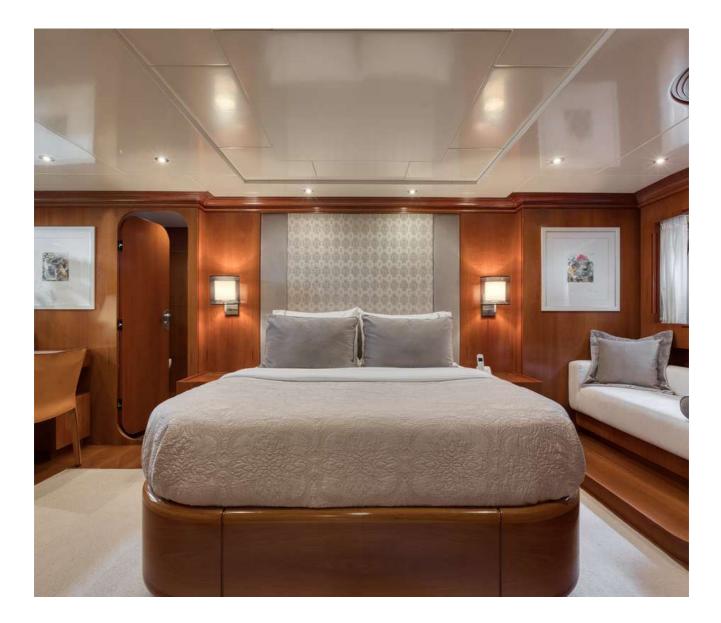

## ABOUT WHY

Welcome on-board WHY, built in 2005 and refitted in 2023 offering her guests a unique cruising experience in the Greek islands.Powered by two MTU 2000hp engines, this motor yacht is capable of reaching up to 27 knots while she comfortably cruises at 22 knots. Her professional and experienced crew of 6 will make sure every guest is more than satisfied. WHY can accommodate up to 10 guests in her 4 spacious cabins, including 1 Master Suite, 1 VIP cabin and 2 twin cabins with Pullman beds all with en-suite facilities. Her interior is bright and inviting, featuring modern details and elegant furnishings. Her spacious saloon and separate dining area are made of high quality materials, with strong lines and bold colors creating an elegant and cozy atmosphere. She also features spacious decks ideal for lounging, sunbathing dining and socializing. WHY also boasts a vast variety of water toys such as a two-seater Jetski and two seabobs. Let yourself be charmed!

## Interior

Specifications Length: 30.20 metres (99' 1") Beam: 6.80 metres (22' 4") Draft: 2.2 metres (7' 3") Year Built: 2005 **Refit: 2023** Builder: Posillipo Cabins: 2 Double, 2 Convertible Guests: up to 10 Crew: 6 Home Port: Athens, Greece