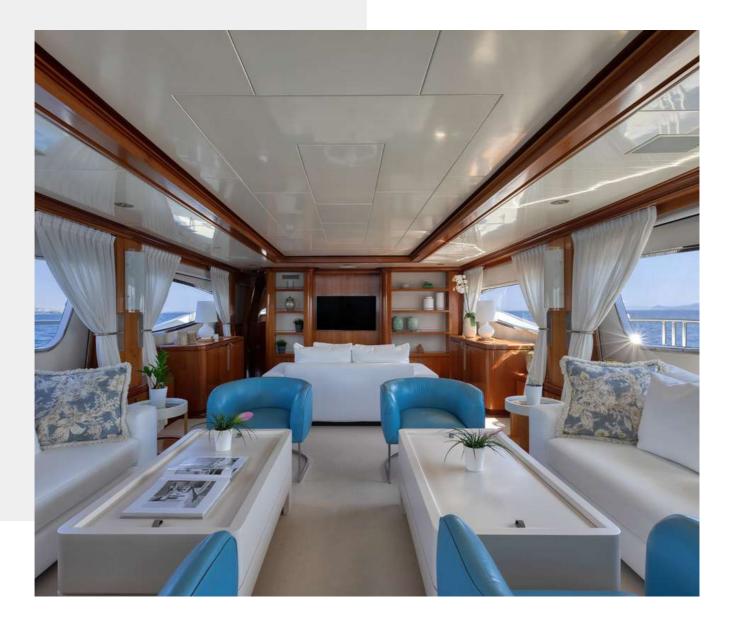

## ABOUT WHY

Welcome on-board WHY, built in 2005 and refitted in 2023 offering her guests a unique cruising experience in the Greek islands.Powered by two MTU 2000hp engines, this motor yacht is capable of reaching up to 27 knots while she comfortably cruises at 22 knots. Her professional and experienced crew of 6 will make sure every guest is more than satisfied. WHY can accommodate up to 10 guests in her 4 spacious cabins, including 1 Master Suite, 1 VIP cabin and 2 twin cabins with Pullman beds all with en-suite facilities. Her interior is bright and inviting, featuring modern details and elegant furnishings. Her spacious saloon and separate dining area are made of high quality materials, with strong lines and bold colors creating an elegant and cozy atmosphere. She also features spacious decks ideal for lounging, sunbathing dining and socializing. WHY also boasts a vast variety of water toys such as a two-seater Jetski and two seabobs. Let yourself be charmed!

## Interior

Specifications Length: 30.20 metres (99' 1") Beam: 6.80 metres (22' 4") Draft: 2.2 metres (7' 3") Year Built: 2005 **Refit: 2023** Builder: Posillipo Cabins: 2 Double, 2 Convertible Guests: up to 10 Crew: 6 Home Port: Athens, Greece