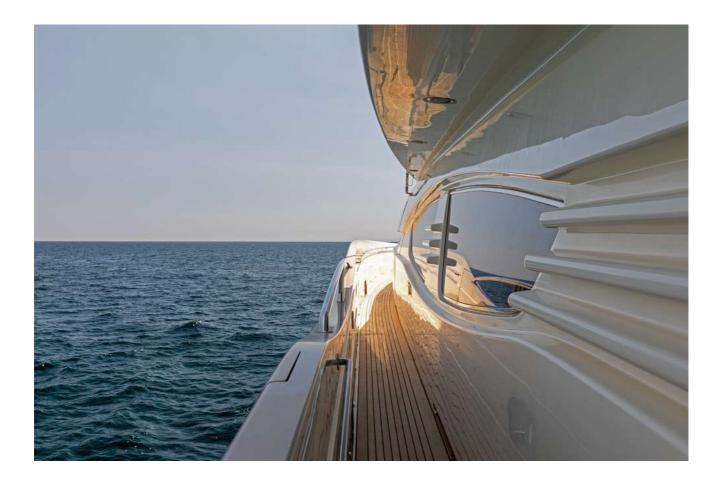

of reaching up to 27 knots while she comfortably cruises at 22 knots. Her professional and experienced crew of 6 will make sure every guest is more than satisfied. WHY can accommodate up to 10 guests in her 4 spacious cabins, including 1 Master Suite, 1 VIP cabin and 2 twin cabins with Pullman beds all with en-suite facilities. Her interior is bright and inviting, featuring modern details and elegant furnishings. Her spacious saloon and separate dining area are made of high quality materials, with strong lines and bold colors creating an elegant and cozy atmosphere. She also features spacious decks ideal for lounging, sunbathing dining and socializing. WHY also boasts a vast variety of water toys such as a two-seater Jetski and two seabobs. Let yourself be charmed!

## Exterior





























## Interior



























Specifications Length: 30.20 metres (99' 1") Beam: 6.80 metres (22' 4") Draft: 2.2 metres (7' 3") Year Built: 2005 **Refit: 2023** Builder: Posillipo Cabins: 2 Double, 2 Convertible Guests: up to 10 Crew: 6 Home Port: Athens, Greece