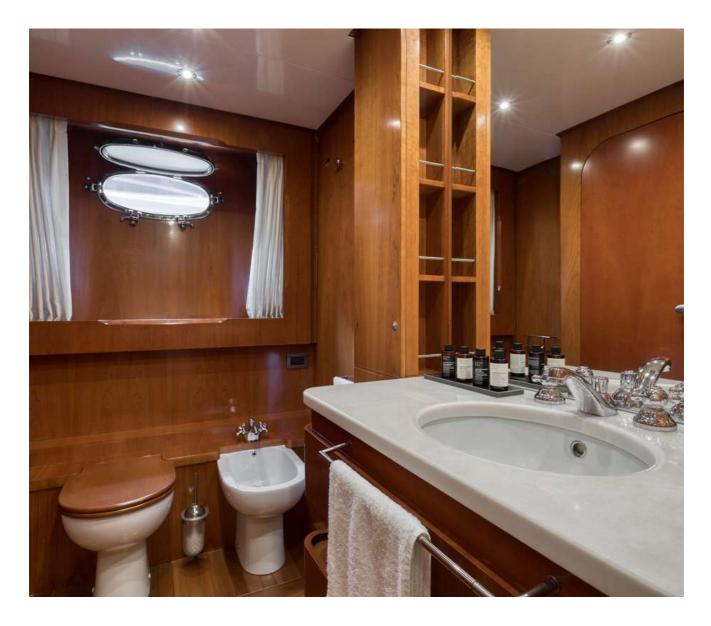

## Interior

Specifications Length: 30.20 metres (99' 1") Beam: 6.80 metres (22' 4") Draft: 2.2 metres (7' 3") Year Built: 2005 **Refit: 2023** Builder: Posillipo Cabins: 2 Double, 2 Convertible Guests: up to 10 Crew: 6 Home Port: Athens, Greece