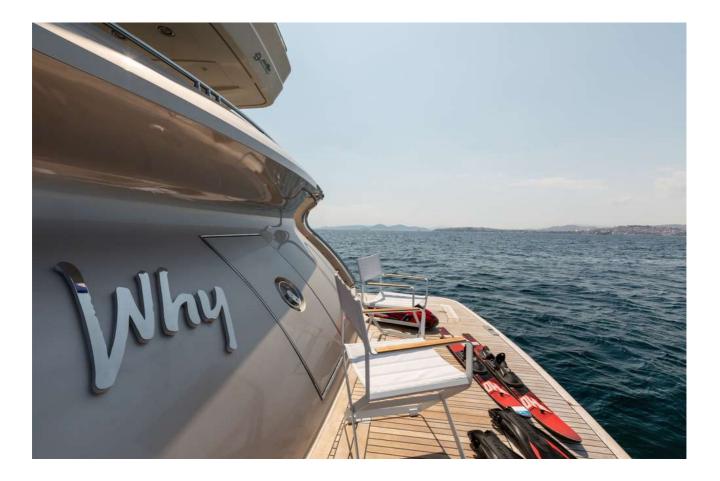

ching up to 27 knots while she comfortably cruises at 22 knots. Her professional and experienced crew of 6 will make sure every guest is more than satisfied. WHY can accommodate up to 10 guests in her 4 spacious cabins, including 1 Master Suite, 1 VIP cabin and 2 twin cabins with Pullman beds all with en-suite facilities. Her interior is bright and inviting, featuring modern details and elegant furnishings. Her spacious saloon and separate dining area are made of high quality materials, with strong lines and bold colors creating an elegant and cozy atmosphere. She also features spacious decks ideal for lounging, sunbathing dining and socializing. WHY also boasts a vast variety of water toys such as a two-seater Jetski and two seabobs. Let yourself be charmed!

## Exterior





























## Interior



























Specifications Length: 30.20 metres (99' 1") Beam: 6.80 metres (22' 4") Draft: 2.2 metres (7' 3") Year Built: 2005 **Refit: 2023** Builder: Posillipo Cabins: 2 Double, 2 Convertible Guests: up to 10 Crew: 6 Home Port: Athens, Greece