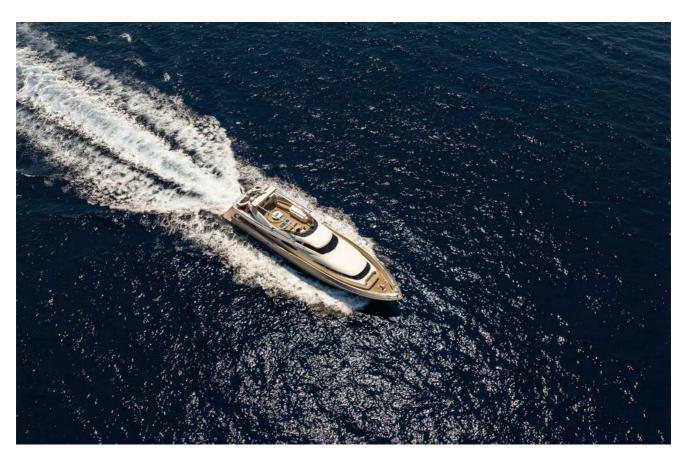

## ABOUT WHY

Welcome on-board WHY, built in 2005 and refitted in 2023 offering her guests a unique cruising experience in the Greek islands.Powered by two MTU 2000hp engines, this motor yacht is capable of reaching up to 27 knots while she comfortably cruises at 22 knots. Her professional and experienced crew of 6 will make sure every guest is more than satisfied. WHY can accommodate up to 10 guests in her 4 spacious cabins, including 1 Master Suite, 1 VIP cabin and 2 twin cabins with Pullman beds all with en-suite facilities. Her interior is bright and inviting, featuring modern details and elegant furnishings. Her spacious saloon and separate dining area are made of high quality materials, with strong lines and bold colors creating an elegant and cozy atmosphere. She also features spacious decks ideal for lounging, sunbathing dining and socializing. WHY also boasts a vast variety of water toys such as a two-seater Jetski and two seabobs. Let yourself be charmed!