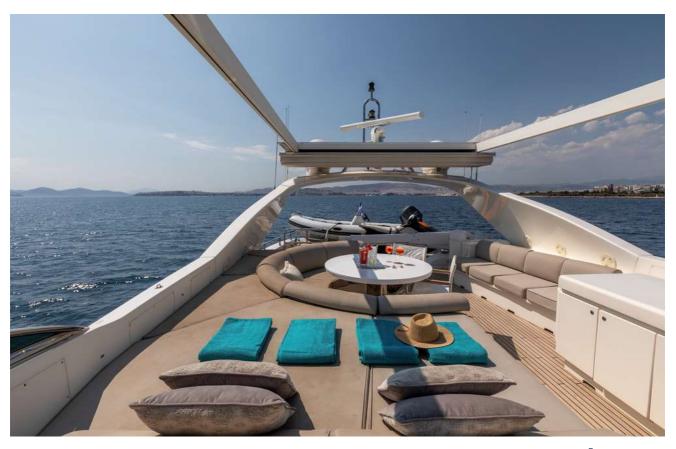

## ABOUT WHY

Welcome on-board WHY, built in 2005 and refitted in 2023 offering her guests a unique cruising experience in the Greek islands.Powered by two MTU 2000hp engines, this motor yacht is capable of reaching up to 27 knots while she comfortably cruises at 22 knots. Her professional and experienced crew of 6 will make sure every guest is more than satisfied. WHY can accommodate up to 10 guests in her 4 spacious cabins, including 1 Master Suite, 1 VIP cabin and 2 twin cabins with Pullman beds all with en-suite facilities. Her interior is bright and inviting, featuring modern details and elegant furnishings. Her spacious saloon and separate dining area are made of high quality materials, with strong lines and bold colors creating an elegant and cozy atmosphere. She also features spacious decks ideal for lounging, sunbathing dining and socializing. WHY also boasts a vast variety of water toys such as a two-seater Jetski and two seabobs. Let yourself be charmed!

## Exterior