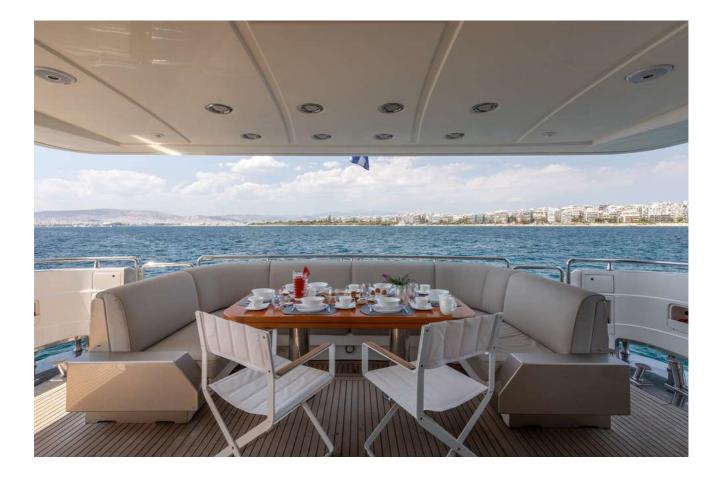

## ABOUT WHY

Welcome on-board WHY, built in 2005 and refitted in 2023 offering her guests a unique cruising experience in the Greek islands.Powered by two MTU 2000hp engines, this motor yacht is capable of reaching up to 27 knots while she comfortably cruises at 22 knots. Her professional and experienced crew of 6 will make sure every guest is more than satisfied. WHY can accommodate up to 10 guests in her 4 spacious cabins, including 1 Master Suite, 1 VIP cabin and 2 twin cabins with Pullman beds all with en-suite facilities. Her interior is bright and inviting, featuring modern details and elegant furnishings. Her spacious saloon and separate dining area are made of high quality materials, with strong lines and bold colors creating an elegant and cozy atmosphere. She also features spacious decks ideal for lounging, sunbathing dining and socializing. WHY also boasts a vast variety of water toys such as a two-seater Jetski and two seabobs. Let yourself be charmed!

## Exterior