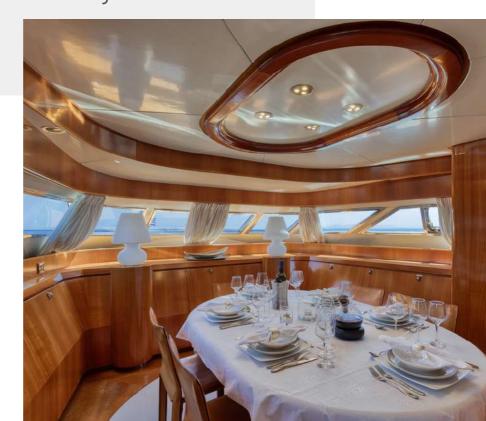

## ABOUT WHY

Welcome on-board WHY, built in 2005 and refitted in 2023 offering her guests a unique cruising experience in the Greek islands.Powered by two MTU 2000hp engines, this motor yacht is capable of reaching up to 27 knots while she comfortably cruises at 22 knots. Her professional and experienced crew of 6 will make sure every guest is more than satisfied. WHY can accommodate up to 10 guests in her 4 spacious cabins, including 1 Master Suite, 1 VIP cabin and 2 twin cabins with Pullman beds all with en-suite facilities. Her interior is bright and inviting, featuring modern details and elegant furnishings. Her spacious saloon and separate dining area are made of high quality materials, with strong lines and bold colors creating an elegant and cozy atmosphere. She also features spacious decks ideal for lounging, sunbathing dining and socializing. WHY also boasts a vast variety of water toys such as a two-seater Jetski and two seabobs. Let yourself be charmed!

## Interior

Specifications Length: 30.20 metres (99' 1") Beam: 6.80 metres (22' 4") Draft: 2.2 metres (7' 3") Year Built: 2005 **Refit: 2023** Builder: Posillipo Cabins: 2 Double, 2 Convertible Guests: up to 10 Crew: 6 Home Port: Athens, Greece