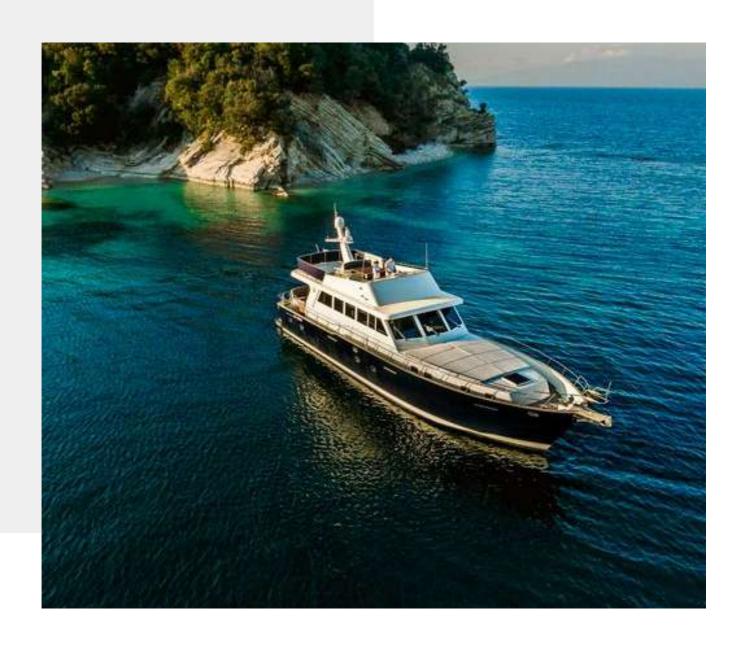

#### ABOUT Flamenga

A majestic 22.2 m. motor yacht featuring 3 VIP cabins, able to accommodate up to 6 guests. FLAMENGA embodies a harmonious fusion of opulence, coziness, and elegance. The spaciousness she provides for socializing and unwinding is bound to captivate you from the moment you experience it. She possesses an exquisite allure that is guaranteed to attract attention wherever she travels!

#### Exterior