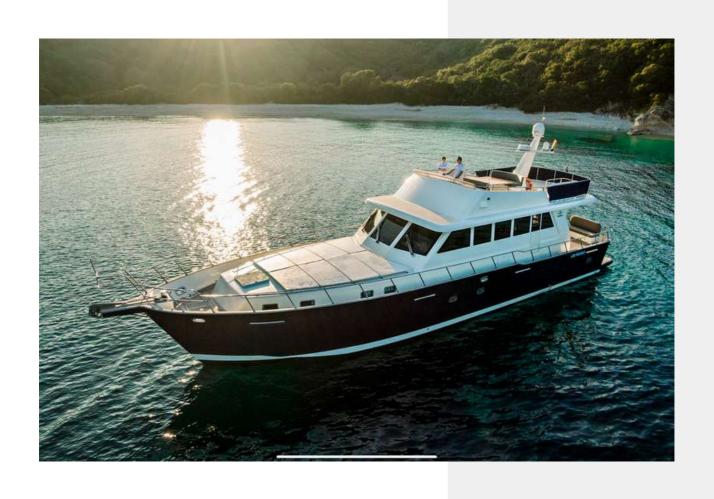

#### ABOUT Flamenga

A majestic 22.2 m. motor yacht featuring 3 VIP cabins, able to accommodate up to 6 guests. FLAMENGA embodies a harmonious fusion of opulence, coziness, and elegance. The spaciousness she provides for socializing and unwinding is bound to captivate you from the moment you experience it. She possesses an exquisite allure that is guaranteed to attract attention wherever she travels!

#### Exterior