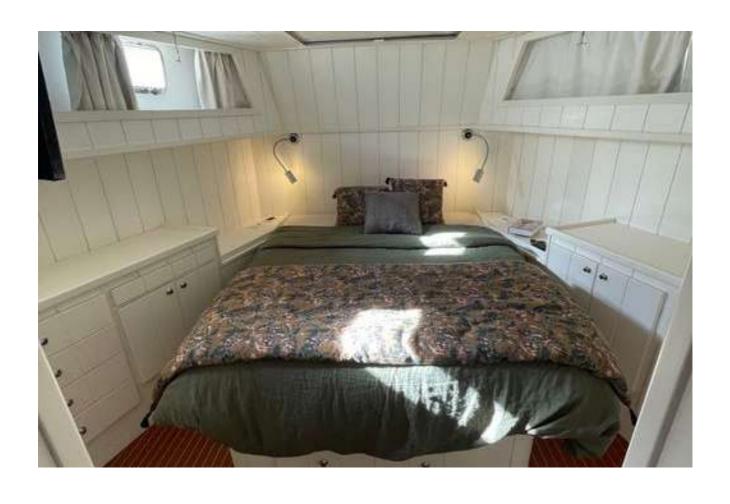

#### ABOUT Flamenga

A majestic 22.2 m. motor yacht featuring 3 VIP cabins, able to accommodate up to 6 guests. FLAMENGA embodies a harmonious fusion of opulence, coziness, and elegance. The spaciousness she provides for socializing and unwinding is bound to captivate you from the moment you experience it. She possesses an exquisite allure that is guaranteed to attract attention wherever she travels!

# Key Features

- 1 Master with dressing room
- Solarium: 25 m2
- Flybridge: 30 m2
- Sea platform with easy access
- Drone for photos/videos of the trip