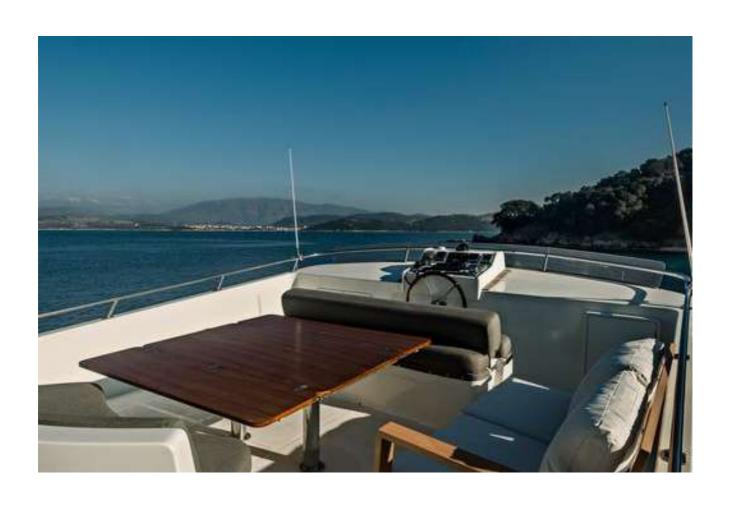

#### Exterior

# Key Features

- 1 Master with dressing room
- Solarium: 25 m2
- Flybridge: 30 m2
- Sea platform with easy access
- Drone for photos/videos of the trip