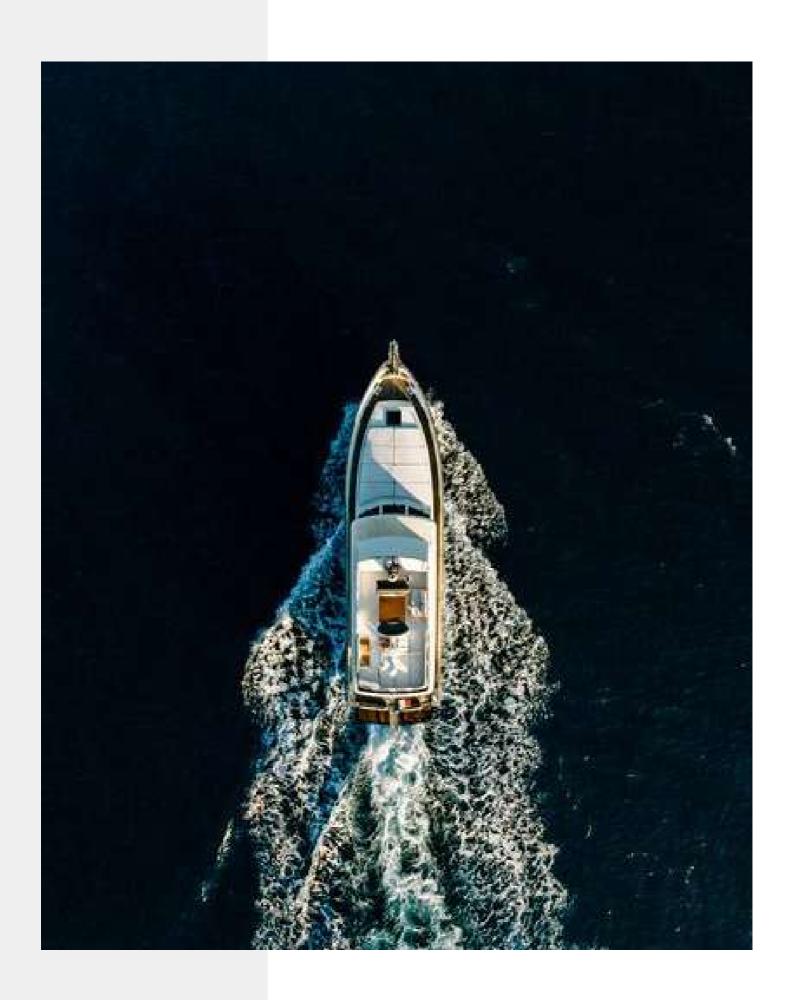

#### ABOUT Flamenga

A majestic 22.2 m. motor yacht featuring 3 VIP cabins, able to accommodate up to 6 guests. FLAMENGA embodies a harmonious fusion of opulence, coziness, and elegance. The spaciousness she provides for socializing and unwinding is bound to captivate you from the moment you experience it. She possesses an exquisite allure that is guaranteed to attract attention wherever she travels!

#### Exterior