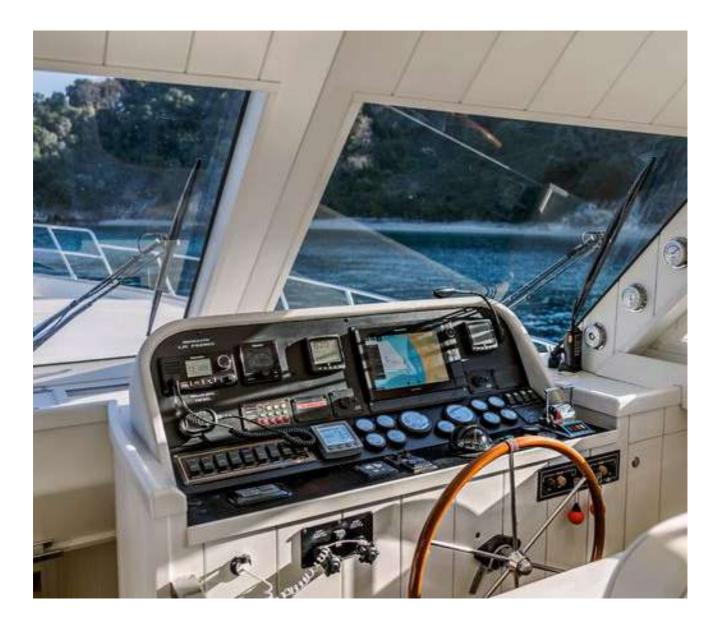

#### ABOUT Flamenga

A majestic 22.2 m. motor yacht featuring 3 VIP cabins, able to accommodate up to 6 guests. FLAMENGA embodies a harmonious fusion of opulence, coziness, and elegance. The spaciousness she provides for socializing and unwinding is bound to captivate you from the moment you experience it. She possesses an exquisite allure that is guaranteed to attract attention wherever she travels!

#### Exterior









### Interior











## Specifications

Length: 22.2 m

Beam: 5.6 m

Draft: 1.49 m

Year Built: 2004

Builder: Riviera Yachts

Cabins: 3

Guests: up to 6

Crew: 3

Home Port: Corfu, Greece



# Key Features

- 1 Master with dressing room
- Solarium: 25 m2
- Flybridge: 30 m2
- Sea platform with easy access
- Drone for photos/videos of the trip