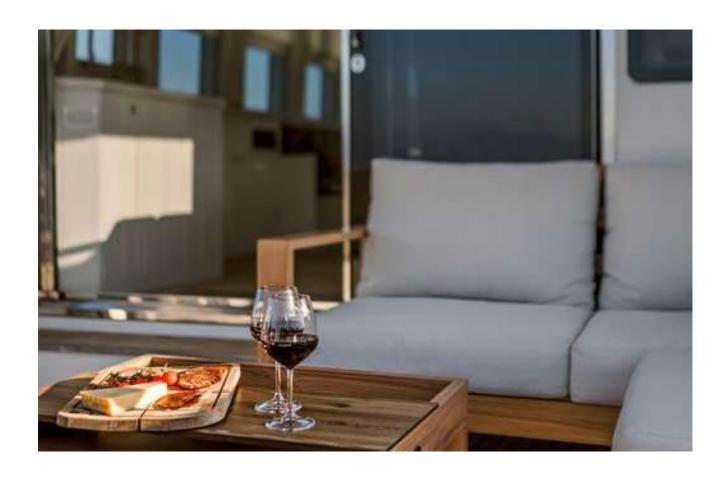

#### ABOUT Flamenga

A majestic 22.2 m. motor yacht featuring 3 VIP cabins, able to accommodate up to 6 guests. FLAMENGA embodies a harmonious fusion of opulence, coziness, and elegance. The spaciousness she provides for socializing and unwinding is bound to captivate you from the moment you experience it. She possesses an exquisite allure that is guaranteed to attract attention wherever she travels!

#### Exterior









### Interior











## Specifications

Length: 22.2 m

Beam: 5.6 m

Draft: 1.49 m

Year Built: 2004

Builder: Riviera Yachts

Cabins: 3

Guests: up to 6

Crew: 3

Home Port: Corfu, Greece



# Key Features

- 1 Master with dressing room
- Solarium: 25 m2
- Flybridge: 30 m2
- Sea platform with easy access
- Drone for photos/videos of the trip