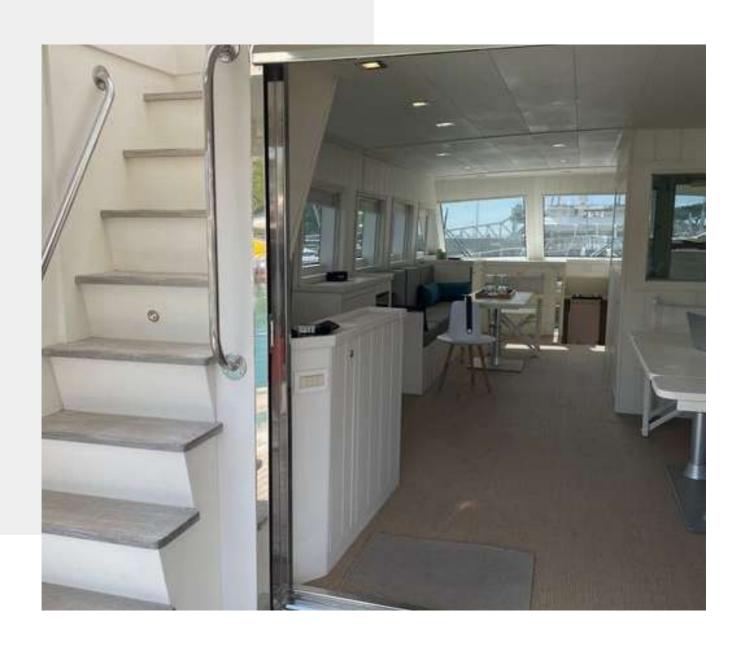

#### ABOUT Flamenga

A majestic 22.2 m. motor yacht featuring 3 VIP cabins, able to accommodate up to 6 guests. FLAMENGA embodies a harmonious fusion of opulence, coziness, and elegance. The spaciousness she provides for socializing and unwinding is bound to captivate you from the moment you experience it. She possesses an exquisite allure that is guaranteed to attract attention wherever she travels!

#### Exterior









### Interior











## Specifications

Length: 22.2 m

Beam: 5.6 m

Draft: 1.49 m

Year Built: 2004

Builder: Riviera Yachts

Cabins: 3

Guests: up to 6

Crew: 3

Home Port: Corfu, Greece



# Key Features

- 1 Master with dressing room
- Solarium: 25 m2
- Flybridge: 30 m2
- Sea platform with easy access
- Drone for photos/videos of the trip