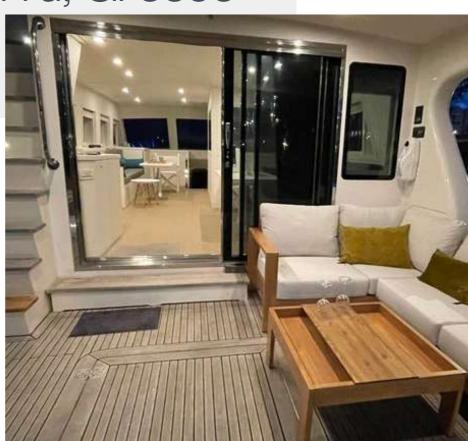

#### ABOUT Flamenga

A majestic 22.2 m. motor yacht featuring 3 VIP cabins, able to accommodate up to 6 guests. FLAMENGA embodies a harmonious fusion of opulence, coziness, and elegance. The spaciousness she provides for socializing and unwinding is bound to captivate you from the moment you experience it. She possesses an exquisite allure that is guaranteed to attract attention wherever she travels!

#### Exterior









### Interior











## Specifications

Length: 22.2 m

Beam: 5.6 m

Draft: 1.49 m

Year Built: 2004

Builder: Riviera Yachts

Cabins: 3

Guests: up to 6

Crew: 3

Home Port: Corfu, Greece



# Key Features

- 1 Master with dressing room
- Solarium: 25 m2
- Flybridge: 30 m2
- Sea platform with easy access
- Drone for photos/videos of the trip