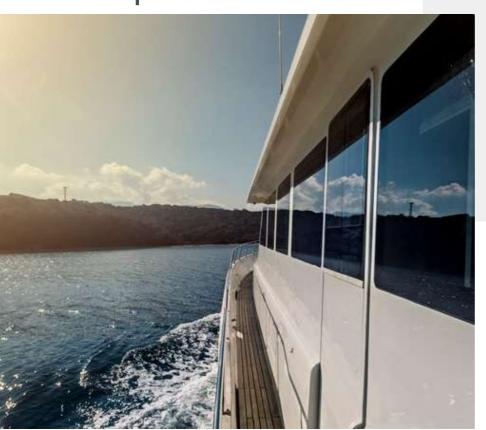

#### ABOUT Flamenga

A majestic 22.2 m. motor yacht featuring 3 VIP cabins, able to accommodate up to 6 guests. FLAMENGA embodies a harmonious fusion of opulence, coziness, and elegance. The spaciousness she provides for socializing and unwinding is bound to captivate you from the moment you experience it. She possesses an exquisite allure that is guaranteed to attract attention wherever she travels!

#### Exterior









### Interior











## Specifications

Length: 22.2 m

Beam: 5.6 m

Draft: 1.49 m

Year Built: 2004

Builder: Riviera Yachts

Cabins: 3

Guests: up to 6

Crew: 3

Home Port: Corfu, Greece



# Key Features

- 1 Master with dressing room
- Solarium: 25 m2
- Flybridge: 30 m2
- Sea platform with easy access
- Drone for photos/videos of the trip