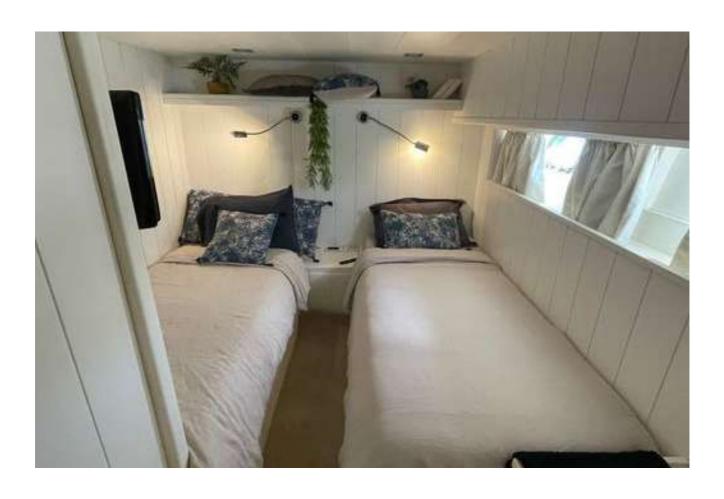

#### ABOUT Flamenga

A majestic 22.2 m. motor yacht featuring 3 VIP cabins, able to accommodate up to 6 guests. FLAMENGA embodies a harmonious fusion of opulence, coziness, and elegance. The spaciousness she provides for socializing and unwinding is bound to captivate you from the moment you experience it. She possesses an exquisite allure that is guaranteed to attract attention wherever she travels!

# Key Features

- 1 Master with dressing room
- Solarium: 25 m2
- Flybridge: 30 m2
- Sea platform with easy access
- Drone for photos/videos of the trip