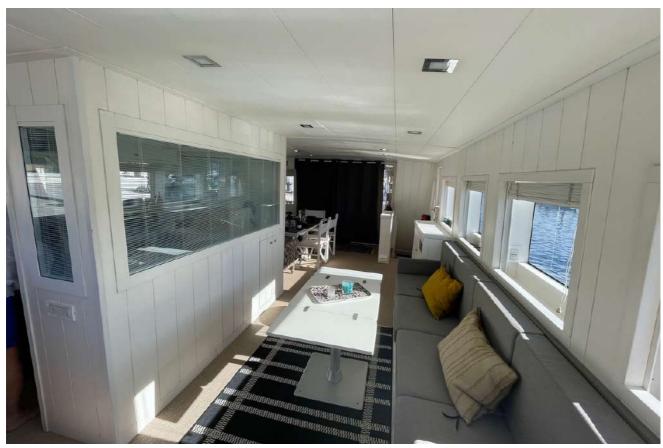

#### ABOUT Flamenga

A majestic 22.2 m. motor yacht featuring 3 VIP cabins, able to accommodate up to 6 guests. FLAMENGA embodies a harmonious fusion of opulence, coziness, and elegance. The spaciousness she provides for socializing and unwinding is bound to captivate you from the moment you experience it. She possesses an exquisite allure that is guaranteed to attract attention wherever she travels!

#### Exterior









### Interior











## Specifications

Length: 22.2 m

Beam: 5.6 m

Draft: 1.49 m

Year Built: 2004

Builder: Riviera Yachts

Cabins: 3

Guests: up to 6

Crew: 3

Home Port: Corfu, Greece



# Key Features

- 1 Master with dressing room
- Solarium: 25 m2
- Flybridge: 30 m2
- Sea platform with easy access
- Drone for photos/videos of the trip